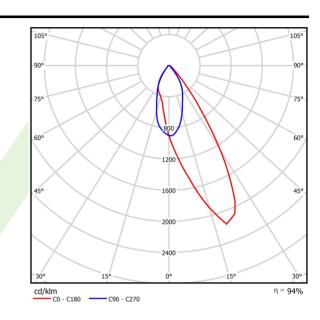

rces [h]               | 100000                                    |
| Lx/By                                     | L80/B10                                   |
| Operating temperature range [°C]          | -20 ÷ 35                                  |
| Driver                                    | DIM DALI (EDD)                            |
| Power factor $\cos \phi$                  | >0,95                                     |
| Circuit load capacity                     | 14 (B10), 23 (B16), 22 (C10), 35<br>(C16) |

#### **Mechanical data** Assembly directly mounted to ceiling construction or surface mounted on slings **□ ±**] Material steel sheet В Color RAL 9016 (white) optical system based on PMMA lenses Diffuser IK06 Impact resistant А Dimensions [mm] 1500 x 72 x 66

# A graph of light