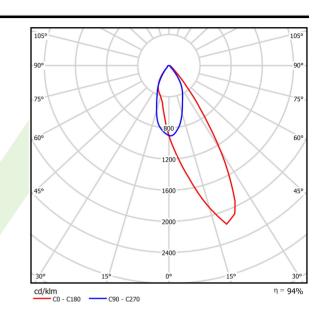

rces [h]               | 100000                                    |
| Lx/By                                     | L80/B10                                   |
| Operating temperature range [°C]          | -20 ÷ 35                                  |
| Driver                                    | DIM DALI (EDD)                            |
| Power factor cos φ                        | >0,95                                     |
| Circuit load capacity                     | 17 (B10), 28 (B16), 26 (C10), 41<br>(C16) |

#### **Mechanical data** Assembly directly mounted to ceiling construction or surface mounted on slings **□ ±**] Material steel sheet В Color RAL 9016 (white) optical system based on PMMA lenses Diffuser IK06 Impact resistant А Dimensions [mm] 1500 x 72 x 66

# A graph of light