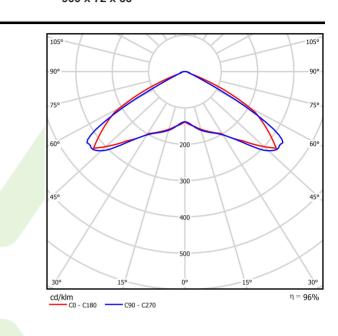

### Light and electrical data

| Light source                              | LED                                         |
|-------------------------------------------|---------------------------------------------|
| Luminous flux LED [lm]                    | 12317                                       |
| LED power [W]                             | 64,7                                        |
| Luminaire luminous flux [lm]              | 11878,3                                     |
| Power of luminaire [W]                    | 72,5                                        |
| Luminaire's light efficiency [lm/W]       | 163,8                                       |
| Color of the light [K]                    | 4000                                        |
| CRI                                       | >80                                         |
| SDCM (LED sources)                        | 3                                           |
| Beam angle [°]                            | (C0-C180) / (C90-C270) - 125,6° /<br>121,2° |
| Photobiological risk class (IEC/EN 62471) | RG0                                         |
| Protection against electric shock         | I                                           |
| Protection degree                         | IP20                                        |
| Voltage                                   | 220240 V, 5060 Hz                           |
| Lifetime of LED sources [h]               | 100000                                      |
| Lx/By                                     | L80/B10                                     |
| Operating temperature range [°C]          | -20 ÷ 35                                    |
| Driver                                    | DIM DALI (EDD)                              |
| Power factor $\cos \phi$                  | >0,95                                       |
| Circuit load capacity                     | 13 (B10), 21 (B16), 22 (C10), 32 (C16)      |

# A graph of light