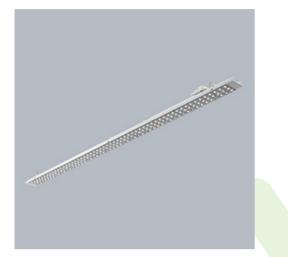

## Product: GRANVIA PRO 12000 ULTRA-WIDE EDD 34 830 / L-900MM Index: 19,4378,7013,34

## Description

A cutting-edge energy-efficient linear luminaire, designed to deliver exceptional lighting performance for industrial, warehouse, and commercial spaces. With an impressive luminous efficiency up to 197 lm/W, this advanced lighting system ensures maximum performance while minimizing energy consumption. Installation is tool-less, making the process easy and quick, allowing you to create long lines of light with minimal effort. This luminaire is a perfect solution for supermarkets, large warehouses, and other retail and industrial spaces, offering efficient and sustainable illumination tailored to specific needs. Luminaire is available with 7 different light distributions, IP20 and IP54 version as well as with an option of customised body colour, colour temperature and CRI to match exact needs of most demanding projects.

## **Mechanical data** Assembly directly mounted to ceiling construction or surface mounted on slings **□ ±**] Material steel sheet В Color RAL 9016 (white) optical system based on PMMA lenses Diffuser IK06 Impact resistant А Dimensions [mm] 900 x 72 x 66