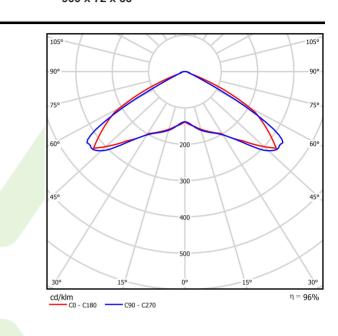

| Luminous flux LED [In             | n]           | 11701,2                                     |
|-----------------------------------|--------------|---------------------------------------------|
| LED power [W]                     |              | 64,7                                        |
| Luminaire luminous fl             | ux [lm]      | 11284,4                                     |
| Power of luminaire [W             | /]           | 72,5                                        |
| Luminaire's light effici          | ency [lm/W]  | 155,6                                       |
| Color of the light [K]            |              | 3000                                        |
| CRI                               |              | >80                                         |
| SDCM (LED sources)                |              | 3                                           |
| Beam angle [°]                    |              | (C0-C180) / (C90-C270) - 125,6° /<br>121,2° |
| Photobiological risk cl<br>62471) | ass (IEC/EN  | RG0                                         |
| Protection against ele            | ctric shock  | I                                           |
| Protection degree                 |              | IP20                                        |
| /oltage                           |              | 220240 V, 5060 Hz                           |
| Lifetime of LED sourc             | es [h]       | 100000                                      |
| к/By                              |              | L80/B10                                     |
| Operating temperatur              | e range [°C] | -20 ÷ 35                                    |
| Driver                            |              | DIM DALI (EDD)                              |
| Power factor cos φ                |              | >0,95                                       |
| ircuit load capacity              |              | 13 (B10), 21 (B16), 22 (C10), 32 (C16)      |

## A graph of light