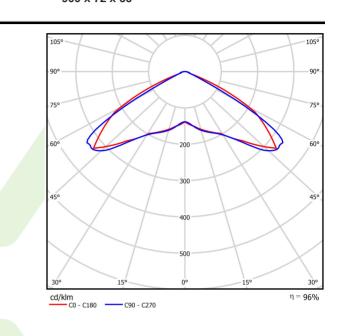

## Light and electrical data

| Light source                              | LED                                         |
|-------------------------------------------|---------------------------------------------|
| Luminous flux LED [lm]                    | 9083,4                                      |
| LED power [W]                             | 44,7                                        |
| Luminaire luminous flux [lm]              | 8759,9                                      |
| Power of luminaire [W]                    | 50,1                                        |
| Luminaire's light efficiency [lm/W]       | 174,8                                       |
| Color of the light [K]                    | 4000                                        |
| CRI                                       | >80                                         |
| SDCM (LED sources)                        | 3                                           |
| Beam angle [°]                            | (C0-C180) / (C90-C270) - 125,6° /<br>121,2° |
| Photobiological risk class (IEC/EN 62471) | RG0                                         |
| Protection against electric shock         | I                                           |
| Protection degree                         | IP20                                        |
| Voltage                                   | 220240 V, 5060 Hz                           |
| Lifetime of LED sources [h]               | 100000                                      |
| Lx/By                                     | L80/B10                                     |
| Operating temperature range [°C]          | -20 ÷ 35                                    |
| Driver                                    | standard on/off (E)                         |
| Power factor $\cos \phi$                  | >0,95                                       |
| Circuit load capacity                     | 16 (B10), 26 (B16), 23 (C10), 37 (C16)      |

# A graph of light