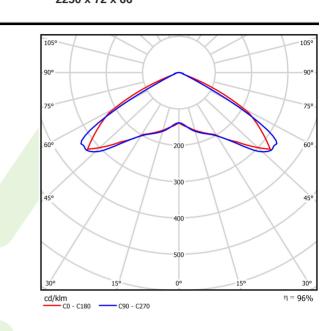

### Light and electrical data

| Light source                              | LED                                         |
|-------------------------------------------|---------------------------------------------|
| Luminous flux LED [lm]                    | 13061,4                                     |
| LED power [W]                             | 60,4                                        |
| Luminaire luminous flux [lm]              | 12596,2                                     |
| Power of luminaire [W]                    | 67,7                                        |
| Luminaire's light efficiency [lm/W]       | 186,1                                       |
| Color of the light [K]                    | 4000                                        |
| CRI                                       | >80                                         |
| SDCM (LED sources)                        | 3                                           |
| Beam angle [°]                            | (C0-C180) / (C90-C270) - 125,6° /<br>121,2° |
| Photobiological risk class (IEC/EN 62471) | RG0                                         |
| Protection against electric shock         | I                                           |
| Protection degree                         | IP20                                        |
| Voltage                                   | 220240 V, 5060 Hz                           |
| Lifetime of LED sources [h]               | 100000                                      |
| Lx/By                                     | L80/B10                                     |
| Operating temperature range [°C]          | -20 ÷ 35                                    |
| Driver                                    | DIM DALI (EDD)                              |
| Power factor $\cos \phi$                  | >0,95                                       |
| Circuit load capacity                     | 14 (B10), 23 (B16), 22 (C10), 35 (C16)      |