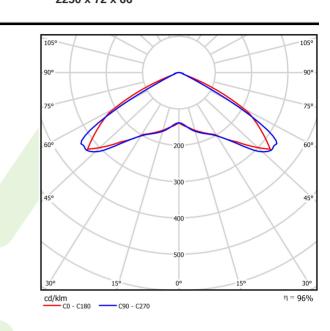

### Light and electrical data

| Light source                              | LED                                         |
|-------------------------------------------|---------------------------------------------|
| Luminous flux LED [lm]                    | 8368,3                                      |
| LED power [W]                             | 39,6                                        |
| Luminaire luminous flux [lm]              | 8070,2                                      |
| Power of luminaire [W]                    | 44,3                                        |
| Luminaire's light efficiency [lm/W]       | 182,2                                       |
| Color of the light [K]                    | 3000                                        |
| CRI                                       | >80                                         |
| SDCM (LED sources)                        | 3                                           |
| Beam angle [°]                            | (C0-C180) / (C90-C270) - 125,6° /<br>121,2° |
| Photobiological risk class (IEC/EN 62471) | RG0                                         |
| Protection against electric shock         | I                                           |
| Protection degree                         | IP20                                        |
| Voltage                                   | 220240 V, 5060 Hz                           |
| Lifetime of LED sources [h]               | 100000                                      |
| Lx/By                                     | L80/B10                                     |
| Operating temperature range [°C]          | -20 ÷ 35                                    |
| Driver                                    | DIM DALI (EDD)                              |
| Power factor $\cos \phi$                  | >0,95                                       |
| Circuit load capacity                     | 14 (B10), 23 (B16), 22 (C10), 35 (C16)      |

# A graph of light

Luminous flux tolerance +/- 10%. Power tolerance +/- 10%. Technical data may be changed. Photos of the luminaires may differ from reality. Date of last update: 22-08-2025