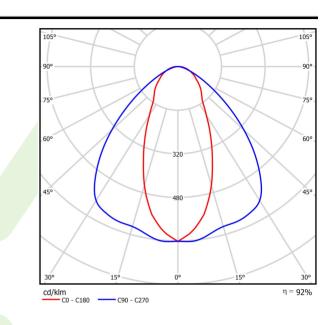

### Light and electrical data

| Light source                              | LED                                       |
|-------------------------------------------|-------------------------------------------|
| Luminous flux LED [lm]                    | 20528,4                                   |
| LED power [W]                             | 110,1                                     |
| Luminaire luminous flux [lm]              | 18903,8                                   |
| Power of luminaire [W]                    | 123,3                                     |
| Luminaire's light efficiency [lm/W]       | 153,3                                     |
| Color of the light [K]                    | 4000                                      |
| CRI                                       | >80                                       |
| SDCM (LED sources)                        | 3                                         |
| Beam angle [°]                            | (C0-C180) / (C90-C270) - 45,6° / 93,8°    |
| Photobiological risk class (IEC/EN 62471) | RG0                                       |
| Protection against electric shock         | I                                         |
| Protection degree                         | IP20                                      |
| Voltage                                   | 220240 V, 5060 Hz                         |
| Lifetime of LED sources [h]               | 100000                                    |
| Lx/By                                     | L80/B10                                   |
| Operating temperature range [°C]          | -20 ÷ 35                                  |
| Driver                                    | DIM DALI (EDD)                            |
| Power factor $\cos \phi$                  | >0,95                                     |
| Circuit load capacity                     | 14 (B10), 22 (B16), 14 (C10), 22<br>(C16) |