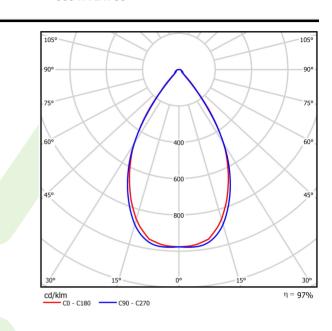

### Light and electrical data

| Light source                              | LED                                       |
|-------------------------------------------|-------------------------------------------|
| Luminous flux LED [lm]                    | 12317                                     |
| LED power [W]                             | 64,7                                      |
| Luminaire luminous flux [lm]              | 11932,3                                   |
| Power of luminaire [W]                    | 72,5                                      |
| Luminaire's light efficiency [lm/W]       | 164,6                                     |
| Color of the light [K]                    | 4000                                      |
| CRI                                       | >80                                       |
| SDCM (LED sources)                        | 3                                         |
| Beam angle [°]                            | (C0-C180) / (C90-C270) - 61,2° / 61,4°    |
| Photobiological risk class (IEC/EN 62471) | RG0                                       |
| Protection against electric shock         | I                                         |
| Protection degree                         | IP20                                      |
| Voltage                                   | 220240 V, 5060 Hz                         |
| Lifetime of LED sources [h]               | 100000                                    |
| Lx/By                                     | L80/B10                                   |
| Operating temperature range [°C]          | -20 ÷ 35                                  |
| Driver                                    | DIM DALI (EDD)                            |
| Power factor $\cos \phi$                  | >0,95                                     |
| Circuit load capacity                     | 13 (B10), 21 (B16), 22 (C10), 32<br>(C16) |

# A graph of light