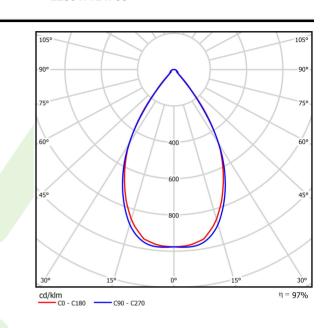

# A graph of light

## Light and electrical data

| Light source                              | LED                                       |
|-------------------------------------------|-------------------------------------------|
| Luminous flux LED [lm]                    | 25047,5                                   |
| LED power [W]                             | 130                                       |
| Luminaire luminous flux [lm]              | 24265,1                                   |
| Power of luminaire [W]                    | 145,6                                     |
| Luminaire's light efficiency [lm/W]       | 166,7                                     |
| Color of the light [K]                    | 4000                                      |
| CRI                                       | >80                                       |
| SDCM (LED sources)                        | 3                                         |
| Beam angle [°]                            | (C0-C180) / (C90-C270) - 61,2° / 61,4°    |
| Photobiological risk class (IEC/EN 62471) | RG0                                       |
| Protection against electric shock         | I                                         |
| Protection degree                         | IP20                                      |
| Voltage                                   | 220240 V, 5060 Hz                         |
| Lifetime of LED sources [h]               | 100000                                    |
| Lx/By                                     | L80/B10                                   |
| Operating temperature range [°C]          | -20 ÷ 35                                  |
| Driver                                    | standard on/off (E)                       |
| Power factor cos φ                        | >0,95                                     |
| Circuit load capacity                     | 14 (B10), 22 (B16), 14 (C10), 22<br>(C16) |