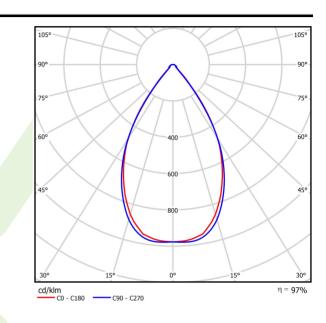

## Light and electrical data

| Light source                              | LED                                       |
|-------------------------------------------|-------------------------------------------|
| Luminous flux LED [lm]                    | 9329,6                                    |
| LED power [W]                             | 43,2                                      |
| Luminaire luminous flux [lm]              | 9038,2                                    |
| Power of luminaire [W]                    | 48,4                                      |
| Luminaire's light efficiency [lm/W]       | 186,7                                     |
| Color of the light [K]                    | 4000                                      |
| CRI                                       | >80                                       |
| SDCM (LED sources)                        | 3                                         |
| Beam angle [°]                            | (C0-C180) / (C90-C270) - 61,2° / 61,4°    |
| Photobiological risk class (IEC/EN 62471) | RG0                                       |
| Protection against electric shock         | I                                         |
| Protection degree                         | IP20                                      |
| Voltage                                   | 220240 V, 5060 Hz                         |
| Lifetime of LED sources [h]               | 100000                                    |
| Lx/By                                     | L80/B10                                   |
| Operating temperature range [°C]          | -20 ÷ 35                                  |
| Driver                                    | standard on/off (E)                       |
| Power factor $\cos \phi$                  | >0,95                                     |
| Circuit load capacity                     | 15 (B10), 25 (B16), 24 (C10), 38<br>(C16) |

# A graph of light

Luminous flux tolerance +/- 10%. Power tolerance +/- 10%. Technical data may be changed. Photos of the luminaires may differ from reality. Date of last update: 22-08-2025