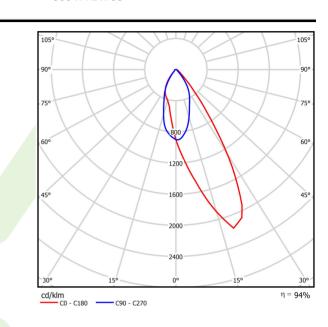

# A graph of light

Luminous flux tolerance +/- 10%. Power tolerance +/- 10%. Technical data may be changed. Photos of the luminaires may differ from reality. Date of last update: 22-08-2025