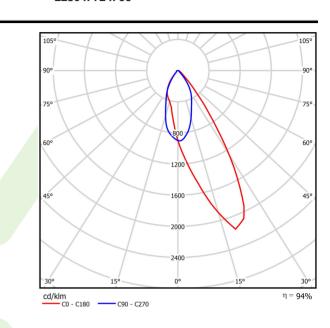

## Light and electrical data

| Light source                              | LED                                       |
|-------------------------------------------|-------------------------------------------|
| Luminous flux LED [lm]                    | 8311,3                                    |
| LED power [W]                             | 39,6                                      |
| Luminaire luminous flux [lm]              | 7824,9                                    |
| Power of luminaire [W]                    | 44,4                                      |
| Luminaire's light efficiency [lm/W]       | 176,2                                     |
| Color of the light [K]                    | 3000                                      |
| CRI                                       | >80                                       |
| SDCM (LED sources)                        | 3                                         |
| Beam angle [°]                            | asymmetric light distribution             |
| Photobiological risk class (IEC/EN 62471) | RG0                                       |
| Protection against electric shock         | I                                         |
| Protection degree                         | IP20                                      |
| Voltage                                   | 220240 V, 5060 Hz                         |
| Lifetime of LED sources [h]               | 90000                                     |
| Lx/By                                     | L80/B10                                   |
| Operating temperature range [°C]          | -20 ÷ 35                                  |
| Driver                                    | standard on/off (E)                       |
| Power factor $\cos \phi$                  | >0,95                                     |
| Circuit load capacity                     | 11 (B10), 17 (B16), 16 (C10), 27<br>(C16) |

# A graph of light

Luminous flux tolerance +/- 10%. Power tolerance +/- 10%. Technical data may be changed. Photos of the luminaires may differ from reality. Date of last update: 22-08-2025