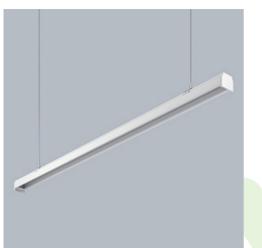

## Product: GRANVIA / GRANVIA PRO TRUNKING RAIL 34 5X WIRES 3 CONNECTORS / L-4500MM Index: 19.4377.0022.34

А

## Description

The trunking rail, that is a part of the GRANVIA linear lighting system is designed for surface-mounted or suspended installation. The rail is available in three lengths for greater flexibility: 1.5m, 3m and 4.5m. The connection between the two rails is made without tools, which, together with the long dimensions, minimises installation time for installers. It is a top-quality steel profile (Arcelor Mittal), which guarantees its protection in industrial and commercial spaces. The rail is available in 4 wiring options (5, 7, 9 and 11 wires), which allow the connection of three phases to system components equipped with a traditional on/off driver, and the possibility of connecting components equipped with a DALI driver, emergency system, sensors, etc.

Weight [kg]

Dimensions [mm]

5,5

4500 x 64 x 45