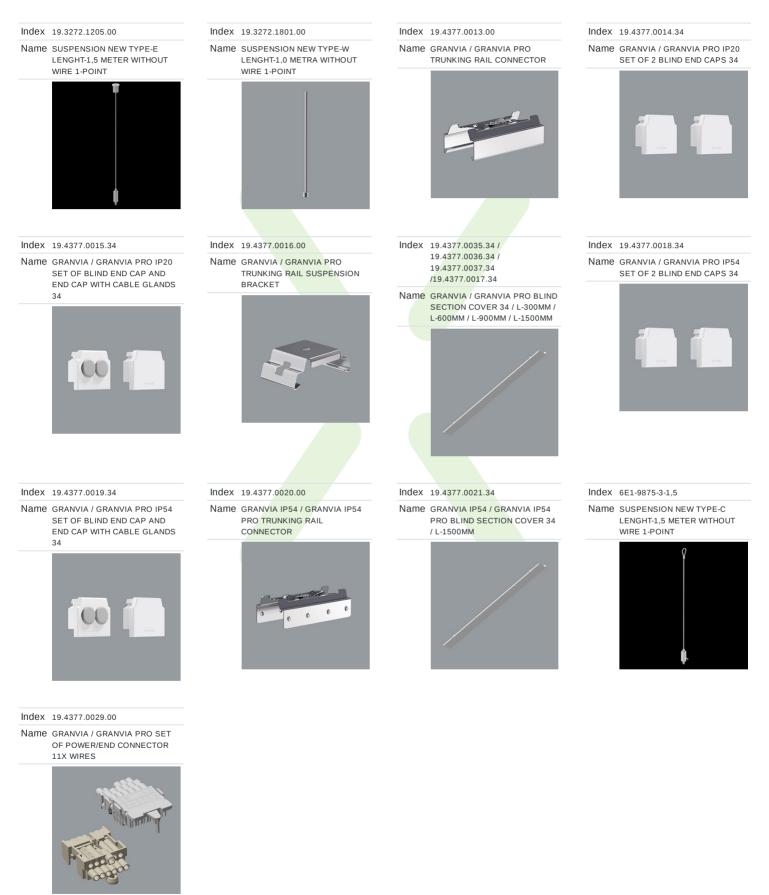

## Accessories

Luminous flux tolerance +/- 10%. Power tolerance +/- 10%. Technical data may be changed. Photos of the luminaires may differ from reality. Date of last update: 22-08-2025