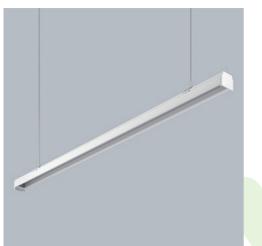

## Product: GRANVIA / GRANVIA PRO TRUNKING RAIL 34 9X WIRES 3 CONNECTORS / L-4500MM Index: 19.4377.0024.34

## Description

The trunking rail, that is a part of the GRANVIA linear lighting system is designed for surface-mounted or suspended installation. The rail is available in three lengths for greater flexibility: 1.5m, 3m and 4.5m. The connection between the two rails is made without tools, which, together with the long dimensions, minimises installation time for installers. It is a top-quality steel profile (Arcelor Mittal), which guarantees its protection in industrial and commercial spaces. The rail is available in 4 wiring options (5, 7, 9 and 11 wires), which allow the connection of three phases to system components equipped with a traditional on/off driver, and the possibility of connecting components equipped with a DALI driver, emergency system, sensors, etc.