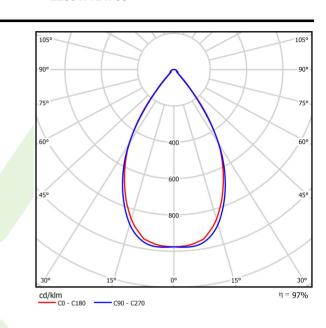

# A graph of light

## Light and electrical data

| Light source                              | LED                                       |
|-------------------------------------------|-------------------------------------------|
| Luminous flux LED [lm]                    | 14237,8                                   |
| LED power [W]                             | 71,3                                      |
| Luminaire luminous flux [lm]              | 13793                                     |
| Power of luminaire [W]                    | 79,8                                      |
| Luminaire's light efficiency [lm/W]       | 172,8                                     |
| Color of the light [K]                    | 3000                                      |
| CRI                                       | >80                                       |
| SDCM (LED sources)                        | 3                                         |
| Beam angle [°]                            | (C0-C180) / (C90-C270) - 61,2° / 61,4°    |
| Photobiological risk class (IEC/EN 62471) | RG0                                       |
| Protection against electric shock         | I                                         |
| Protection degree                         | IP20                                      |
| Voltage                                   | 220240 V, 5060 Hz                         |
| Lifetime of LED sources [h]               | 90000                                     |
| Lx/By                                     | L80/B10                                   |
| Operating temperature range [°C]          | -20 ÷ 35                                  |
| Driver                                    | standard on/off (E)                       |
| Power factor $\cos \phi$                  | >0,95                                     |
| Circuit load capacity                     | 16 (B10), 26 (B16), 23 (C10), 37<br>(C16) |