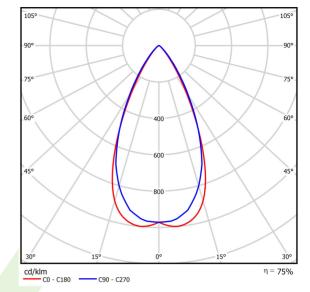

#### Light and electrical data

| Light source                              | LED                                    |
|-------------------------------------------|----------------------------------------|
| Luminous flux LED [lm]                    | 538,9                                  |
| LED power [W]                             | 4,3                                    |
| Luminaire luminous flux [lm]              | 405,2                                  |
| Power of luminaire [W]                    | 5,4                                    |
| Luminaire's light efficiency [lm/W]       | 75                                     |
| Color of the light [K]                    | 2700                                   |
| CRI                                       | >90                                    |
| SDCM (LED sources)                        | 3                                      |
| Beam angle [°]                            | (C0-C180) / (C90-C270) - 50,8° / 51,6° |
| Photobiological risk class (IEC/EN 62471) | RG0                                    |
| Protection against electric shock         | III                                    |
| Protection degree                         | IP20                                   |
| Voltage                                   | 220240 V, 5060 Hz                      |
| Lifetime of LED sources [h]               | 100000                                 |
| Lx/By                                     | L80/B10                                |
| Operating temperature range [°C]          | 5 ÷ 35                                 |
| Driver                                    | standard on/off (E)                    |
| Power factor $\cos \phi$                  | >0,95                                  |