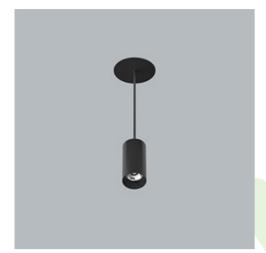

## **Description**

LUXCAN MICRO SUSPENDED SEMI-RECESSED, a compact size yet efficient suspended luminaire designed to deliver minimalist and stylish lighting solution. The semi-recessed installation ensures an unobtrusive presence, with the driver neatly integrated into the false ceiling. This refined cylindrical fixture, made from aluminium, effectively dissipates heat from its high-performance 7W light source, providing more than 500 lumens of luminous flux. The LUXCAN MICRO SUSPENDED SEMI-RECESSED offers a broad spectrum of versions to cater to any project's unique requirements: available in 2700K, 3000K, or 4000K color temperatures, CRI80 or CRI90, and four beam angles (15°, 24°, 36°, and 50°). For added versatility, this luminaire also comes with DALI dimming capability, allowing to create a range of lighting scenes suitable for residential areas, highend retail stores, or office spaces, ensuring both aesthetic appeal and functional excellence.

### Mechanical data

| Assembly         | on slings from the suspended ceiling |
|------------------|--------------------------------------|
| Material         | aluminum                             |
| Color            | RAL 9005 (black)                     |
| Diffuser         | optical system based on PMMA lenses  |
| Impact resistant | IK04                                 |
| Dimensions [mm]  | Ø33 x 65                             |