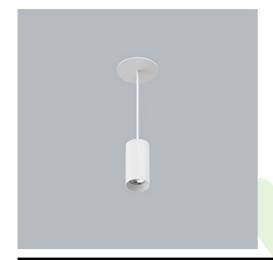

## **Description**

LUXCAN MICRO SUSPENDED SEMI-RECESSED, a compact size yet efficient suspended luminaire designed to deliver minimalist and stylish lighting solution. The semi-recessed installation ensures an unobtrusive presence, with the driver neatly integrated into the false ceiling. This refined cylindrical fixture, made from aluminium, effectively dissipates heat from its high-performance 7W light source, providing more than 500 lumens of luminous flux. The LUXCAN MICRO SUSPENDED SEMI-RECESSED offers a broad spectrum of versions to cater to any project's unique requirements: available in 2700K, 3000K, or 4000K color temperatures, CRI80 or CRI90, and four beam angles (15°, 24°, 36°, and 50°). For added versatility, this luminaire also comes with DALI dimming capability, allowing to create a range of lighting scenes suitable for residential areas, highend retail stores, or office spaces, ensuring both aesthetic appeal and functional excellence.

### Mechanical data

| Assembly         | on slings from the suspended ceiling |
|------------------|--------------------------------------|
| Material         | aluminum                             |
| Color            | RAL 9003 (white)                     |
| Diffuser         | optical system based on PMMA lenses  |
| Impact resistant | IK04                                 |
| Dimensions [mm]  | Ø33 x 65                             |