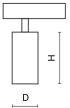

### Mechanical data

| Assembly         | on slings from the suspended ceiling |
|------------------|--------------------------------------|
| Material         | aluminum                             |
| Color            | RAL 9003 (white)                     |
| Diffuser         | optical system based on PMMA lenses  |
| Impact resistant | IK04                                 |
| Dimensions [mm]  | Ø33 x 65                             |