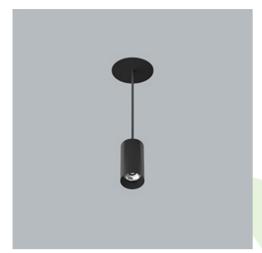

## **Description**

LUXCAN MICRO SUSPENDED SEMI-RECESSED, a compact size yet efficient suspended luminaire designed to deliver minimalist and stylish lighting solution. The semi-recessed installation ensures an unobtrusive presence, with the driver neatly integrated into the false ceiling. This refined cylindrical fixture, made from aluminium, effectively dissipates heat from its high-performance 7W light source, providing more than 500 lumens of luminous flux. The LUXCAN MICRO SUSPENDED SEMI-RECESSED offers a broad spectrum of versions to cater to any project's unique requirements: available in 2700K, 3000K, or 4000K color temperatures, CRI80 or CRI90, and four beam angles (15°, 24°, 36°, and 50°). For added versatility, this luminaire also comes with DALI dimming capability, allowing to create a range of lighting scenes suitable for residential areas, highend retail stores, or office spaces, ensuring both aesthetic appeal and functional excellence.

### Mechanical data

| Assembly         | on slings from the suspended ceiling |
|------------------|--------------------------------------|
| Material         | aluminum                             |
| Color            | RAL 9005 (black)                     |
| Diffuser         | optical system based on PMMA lenses  |
| Impact resistant | IK04                                 |
| Dimensions [mm]  | Ø33 x 65                             |