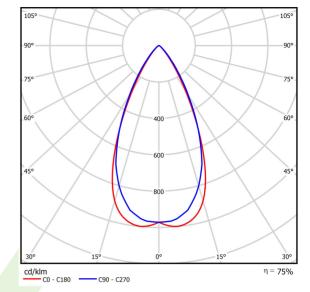

#### Light and electrical data

| Light source                              | LED                                    |
|-------------------------------------------|----------------------------------------|
| Luminous flux LED [lm]                    | 561,6                                  |
| LED power [W]                             | 4,3                                    |
| Luminaire luminous flux [lm]              | 422,3                                  |
| Power of luminaire [W]                    | 5,4                                    |
| Luminaire's light efficiency [lm/W]       | 78,2                                   |
| Color of the light [K]                    | 3000                                   |
| CRI                                       | >90                                    |
| SDCM (LED sources)                        | 3                                      |
| Beam angle [°]                            | (C0-C180) / (C90-C270) - 50,8° / 51,6° |
| Photobiological risk class (IEC/EN 62471) | RG0                                    |
| Protection against electric shock         | III                                    |
| Protection degree                         | IP20                                   |
| Voltage                                   | 220240 V, 5060 Hz                      |
| Lifetime of LED sources [h]               | 100000                                 |
| Lx/By                                     | L80/B10                                |
| Operating temperature range [°C]          | 5 ÷ 35                                 |
| Driver                                    | standard on/off (E)                    |
| Power factor $\cos \phi$                  | >0,95                                  |