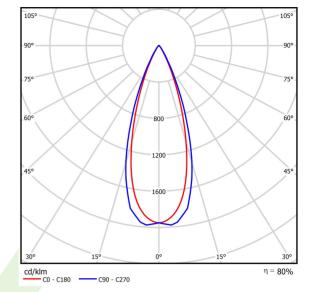

### Light and electrical data

| Light source                              | LED                                  |
|-------------------------------------------|--------------------------------------|
| Luminous flux LED [lm]                    | 538,9                                |
| LED power [W]                             | 4,3                                  |
| Luminaire luminous flux [lm]              | 430,6                                |
| Power of luminaire [W]                    | 5,4                                  |
| Luminaire's light efficiency [lm/W]       | 79,7                                 |
| Color of the light [K]                    | 2700                                 |
| CRI                                       | >90                                  |
| SDCM (LED sources)                        | 3                                    |
| Beam angle [°]                            | (C0-C180) / (C90-C270) - 34° / 38,2° |
| Photobiological risk class (IEC/EN 62471) | RG0                                  |
| Protection against electric shock         | III                                  |
| Protection degree                         | IP20                                 |
| Voltage                                   | 220240 V, 5060 Hz                    |
| Lifetime of LED sources [h]               | 100000                               |
| Lx/By                                     | L80/B10                              |
| Operating temperature range [°C]          | 5 ÷ 35                               |
| Driver                                    | DIM DALI (EDD)                       |
| Power factor cos φ                        | >0,95                                |