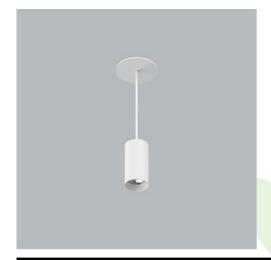

## **Description**

LUXCAN MICRO SUSPENDED SEMI-RECESSED, a compact size yet efficient suspended luminaire designed to deliver minimalist and stylish lighting solution. The semi-recessed installation ensures an unobtrusive presence, with the driver neatly integrated into the false ceiling. This refined cylindrical fixture, made from aluminium, effectively dissipates heat from its high-performance 7W light source, providing more than 500 lumens of luminous flux. The LUXCAN MICRO SUSPENDED SEMI-RECESSED offers a broad spectrum of versions to cater to any project's unique requirements: available in 2700K, 3000K, or 4000K color temperatures, CRI80 or CRI90, and four beam angles (15°, 24°, 36°, and 50°). For added versatility, this luminaire also comes with DALI dimming capability, allowing to create a range of lighting scenes suitable for residential areas, highend retail stores, or office spaces, ensuring both aesthetic appeal and functional excellence.

#### Mechanical data

| Assembly         | on slings from the suspended ceiling |
|------------------|--------------------------------------|
| Material         | aluminum                             |
| Color            | RAL 9003 (white)                     |
| Diffuser         | optical system based on PMMA lenses  |
| Impact resistant | IK04                                 |
| Dimensions [mm]  | Ø33 x 65                             |