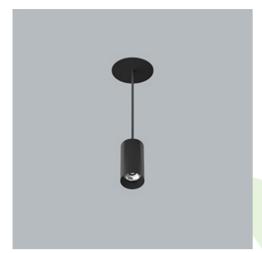

Product: LUXCAN MICRO SUSPENDED SEMI-RECESSED 600 36° E 04 927 / S-1,5M

Index: 19.4375.1371.04

## **Description**

LUXCAN MICRO SUSPENDED SEMI-RECESSED, a compact size yet efficient suspended luminaire designed to deliver minimalist and stylish lighting solution. The semi-recessed installation ensures an unobtrusive presence, with the driver neatly integrated into the false ceiling. This refined cylindrical fixture, made from aluminium, effectively dissipates heat from its high-performance 7W light source, providing more than 500 lumens of luminous flux. The LUXCAN MICRO SUSPENDED SEMI-RECESSED offers a broad spectrum of versions to cater to any project's unique requirements: available in 2700K, 3000K, or 4000K color temperatures, CRI80 or CRI90, and four beam angles (15°, 24°, 36°, and 50°). For added versatility, this luminaire also comes with DALI dimming capability, allowing to create a range of lighting scenes suitable for residential areas, highend retail stores, or office spaces, ensuring both aesthetic appeal and functional excellence.

#### Mechanical data

| Assembly         | on slings from the suspended ceiling |
|------------------|--------------------------------------|
| Material         | aluminum                             |
| Color            | RAL 9005 (black)                     |
| Diffuser         | optical system based on PMMA lenses  |
| Impact resistant | IK04                                 |
| Dimensions [mm]  | Ø33 x 65                             |