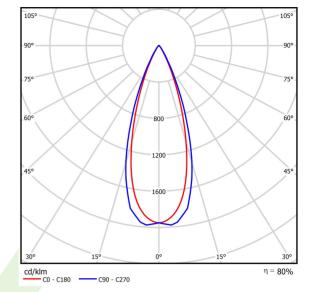

### Light and electrical data

| Light source                              | LED                                  |
|-------------------------------------------|--------------------------------------|
| Luminous flux LED [lm]                    | 538,9                                |
| LED power [W]                             | 4,3                                  |
| Luminaire luminous flux [lm]              | 430,6                                |
| Power of luminaire [W]                    | 5,4                                  |
| Luminaire's light efficiency [lm/W]       | 79,7                                 |
| Color of the light [K]                    | 2700                                 |
| CRI                                       | >90                                  |
| SDCM (LED sources)                        | 3                                    |
| Beam angle [°]                            | (C0-C180) / (C90-C270) - 34° / 38,2° |
| Photobiological risk class (IEC/EN 62471) | RG0                                  |
| Protection against electric shock         | III                                  |
| Protection degree                         | IP20                                 |
| Voltage                                   | 220240 V, 5060 Hz                    |
| Lifetime of LED sources [h]               | 100000                               |
| Lx/By                                     | L80/B10                              |
| Operating temperature range [°C]          | 5 ÷ 35                               |
| Driver                                    | standard on/off (E)                  |
| Power factor cos φ                        | >0,95                                |