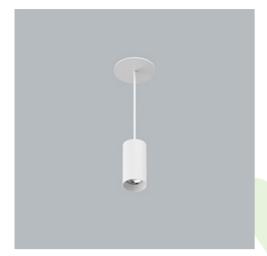

## **Description**

LUXCAN MICRO SUSPENDED SEMI-RECESSED, a compact size yet efficient suspended luminaire designed to deliver minimalist and stylish lighting solution. The semi-recessed installation ensures an unobtrusive presence, with the driver neatly integrated into the false ceiling. This refined cylindrical fixture, made from aluminium, effectively dissipates heat from its high-performance 7W light source, providing more than 500 lumens of luminous flux. The LUXCAN MICRO SUSPENDED SEMI-RECESSED offers a broad spectrum of versions to cater to any project's unique requirements: available in 2700K, 3000K, or 4000K color temperatures, CRI80 or CRI90, and four beam angles (15°, 24°, 36°, and 50°). For added versatility, this luminaire also comes with DALI dimming capability, allowing to create a range of lighting scenes suitable for residential areas, highend retail stores, or office spaces, ensuring both aesthetic appeal and functional excellence.

#### Mechanical data

| Assembly         | on slings from the suspended ceiling |
|------------------|--------------------------------------|
| Material         | aluminum                             |
| Color            | RAL 9003 (white)                     |
| Diffuser         | optical system based on PMMA lenses  |
| Impact resistant | IK04                                 |
| Dimensions [mm]  | Ø33 x 65                             |