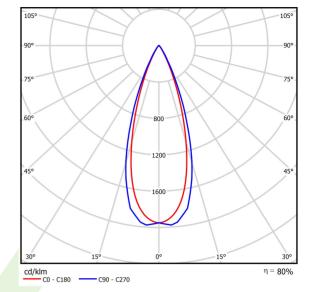

### Light and electrical data

| Light source                              | LED                                  |
|-------------------------------------------|--------------------------------------|
| Luminous flux LED [lm]                    | 620,6                                |
| LED power [W]                             | 4,3                                  |
| Luminaire luminous flux [lm]              | 495,9                                |
| Power of luminaire [W]                    | 5,4                                  |
| Luminaire's light efficiency [lm/W]       | 91,8                                 |
| Color of the light [K]                    | 2700                                 |
| CRI                                       | >80                                  |
| SDCM (LED sources)                        | 3                                    |
| Beam angle [°]                            | (C0-C180) / (C90-C270) - 34° / 38,2° |
| Photobiological risk class (IEC/EN 62471) | RG0                                  |
| Protection against electric shock         | III                                  |
| Protection degree                         | IP20                                 |
| Voltage                                   | 220240 V, 5060 Hz                    |
| Lifetime of LED sources [h]               | 100000                               |
| Lx/By                                     | L80/B10                              |
| Operating temperature range [°C]          | 5 ÷ 35                               |
| Driver                                    | DIM DALI (EDD)                       |
| Power factor cos φ                        | >0,95                                |