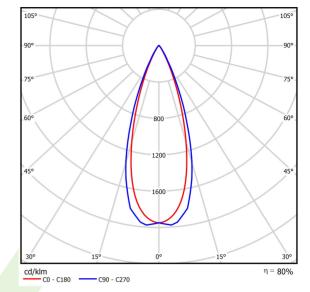

## Light and electrical data

| Light source                              | LED                                  |
|-------------------------------------------|--------------------------------------|
| Luminous flux LED [lm]                    | 620,6                                |
| LED power [W]                             | 4,3                                  |
| Luminaire luminous flux [lm]              | 495,9                                |
| Power of luminaire [W]                    | 5,4                                  |
| Luminaire's light efficiency [lm/W]       | 91,8                                 |
| Color of the light [K]                    | 2700                                 |
| CRI                                       | >80                                  |
| SDCM (LED sources)                        | 3                                    |
| Beam angle [°]                            | (C0-C180) / (C90-C270) - 34° / 38,2° |
| Photobiological risk class (IEC/EN 62471) | RG0                                  |
| Protection against electric shock         | III                                  |
| Protection degree                         | IP20                                 |
| Voltage                                   | 220240 V, 5060 Hz                    |
| Lifetime of LED sources [h]               | 100000                               |
| Lx/By                                     | L80/B10                              |
| Operating temperature range [°C]          | 5 ÷ 35                               |
| Driver                                    | DIM DALI (EDD)                       |
| Power factor cos φ                        | >0,95                                |