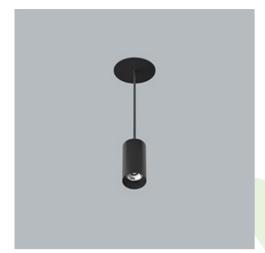

### **Description**

LUXCAN MICRO SUSPENDED SEMI-RECESSED, a compact size yet efficient suspended luminaire designed to deliver minimalist and stylish lighting solution. The semi-recessed installation ensures an unobtrusive presence, with the driver neatly integrated into the false ceiling. This refined cylindrical fixture, made from aluminium, effectively dissipates heat from its high-performance 7W light source, providing more than 500 lumens of luminous flux. The LUXCAN MICRO SUSPENDED SEMI-RECESSED offers a broad spectrum of versions to cater to any project's unique requirements: available in 2700K, 3000K, or 4000K color temperatures, CRI80 or CRI90, and four beam angles (15°, 24°, 36°, and 50°). For added versatility, this luminaire also comes with DALI dimming capability, allowing to create a range of lighting scenes suitable for residential areas, highend retail stores, or office spaces, ensuring both aesthetic appeal and functional excellence.

#### Mechanical data

| Assembly         | on slings from the suspended ceiling |
|------------------|--------------------------------------|
| Material         | aluminum                             |
| Color            | RAL 9005 (black)                     |
| Diffuser         | optical system based on PMMA lenses  |
| Impact resistant | IK04                                 |
| Dimensions [mm]  | Ø33 x 65                             |