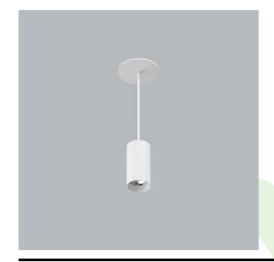

Product: LUXCAN MICRO SUSPENDED SEMI-RECESSED 600 36° E 63 827 / S-1,5M

Index: 19.4375.1361.63

## **Description**

LUXCAN MICRO SUSPENDED SEMI-RECESSED, a compact size yet efficient suspended luminaire designed to deliver minimalist and stylish lighting solution. The semi-recessed installation ensures an unobtrusive presence, with the driver neatly integrated into the false ceiling. This refined cylindrical fixture, made from aluminium, effectively dissipates heat from its high-performance 7W light source, providing more than 500 lumens of luminous flux. The LUXCAN MICRO SUSPENDED SEMI-RECESSED offers a broad spectrum of versions to cater to any project's unique requirements: available in 2700K, 3000K, or 4000K color temperatures, CRI80 or CRI90, and four beam angles (15°, 24°, 36°, and 50°). For added versatility, this luminaire also comes with DALI dimming capability, allowing to create a range of lighting scenes suitable for residential areas, highend retail stores, or office spaces, ensuring both aesthetic appeal and functional excellence.

#### Mechanical data

| Assembly         | on slings from the suspended ceiling |
|------------------|--------------------------------------|
| Material         | aluminum                             |
| Color            | RAL 9003 (white)                     |
| Diffuser         | optical system based on PMMA lenses  |
| Impact resistant | IK04                                 |
| Dimensions [mm]  | Ø33 x 65                             |