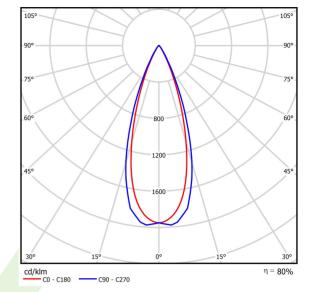

### Light and electrical data

| Light source                              | LED                                  |
|-------------------------------------------|--------------------------------------|
| Luminous flux LED [lm]                    | 620,6                                |
| LED power [W]                             | 4,3                                  |
| Luminaire luminous flux [lm]              | 495,9                                |
| Power of luminaire [W]                    | 5,4                                  |
| Luminaire's light efficiency [lm/W]       | 91,8                                 |
| Color of the light [K]                    | 2700                                 |
| CRI                                       | >80                                  |
| SDCM (LED sources)                        | 3                                    |
| Beam angle [°]                            | (C0-C180) / (C90-C270) - 34° / 38,2° |
| Photobiological risk class (IEC/EN 62471) | RG0                                  |
| Protection against electric shock         | III                                  |
| Protection degree                         | IP20                                 |
| Voltage                                   | 220240 V, 5060 Hz                    |
| Lifetime of LED sources [h]               | 100000                               |
| Lx/By                                     | L80/B10                              |
| Operating temperature range [°C]          | 5 ÷ 35                               |
| Driver                                    | standard on/off (E)                  |
| Power factor cos φ                        | >0,95                                |