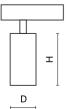

#### Mechanical data

| Assembly         | on slings from the suspended ceiling |
|------------------|--------------------------------------|
| Material         | aluminum                             |
| Color            | RAL 9003 (white)                     |
| Diffuser         | optical system based on PMMA lenses  |
| Impact resistant | IK04                                 |
| Dimensions [mm]  | Ø33 x 65                             |