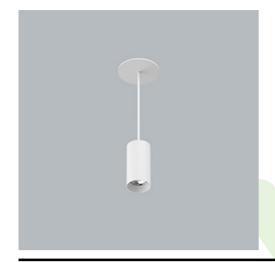

## **Description**

LUXCAN MICRO SUSPENDED SEMI-RECESSED, a compact size yet efficient suspended luminaire designed to deliver minimalist and stylish lighting solution. The semi-recessed installation ensures an unobtrusive presence, with the driver neatly integrated into the false ceiling. This refined cylindrical fixture, made from aluminium, effectively dissipates heat from its high-performance 7W light source, providing more than 500 lumens of luminous flux. The LUXCAN MICRO SUSPENDED SEMI-RECESSED offers a broad spectrum of versions to cater to any project's unique requirements: available in 2700K, 3000K, or 4000K color temperatures, CRI80 or CRI90, and four beam angles (15°, 24°, 36°, and 50°). For added versatility, this luminaire also comes with DALI dimming capability, allowing to create a range of lighting scenes suitable for residential areas, highend retail stores, or office spaces, ensuring both aesthetic appeal and functional excellence.

#### Mechanical data

| Assembly         | on slings from the suspended ceiling |
|------------------|--------------------------------------|
| Material         | aluminum                             |
| Color            | RAL 9003 (white)                     |
| Diffuser         | optical system based on PMMA lenses  |
| Impact resistant | IK04                                 |
| Dimensions [mm]  | Ø33 x 65                             |