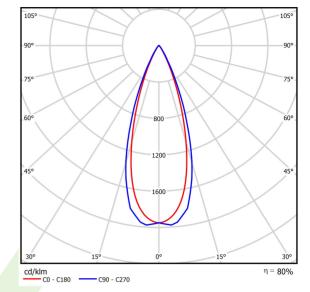

### Light and electrical data

| Light source                              | LED                                  |
|-------------------------------------------|--------------------------------------|
| Luminous flux LED [lm]                    | 569,6                                |
| LED power [W]                             | 4,3                                  |
| Luminaire luminous flux [lm]              | 455,1                                |
| Power of luminaire [W]                    | 5,4                                  |
| Luminaire's light efficiency [lm/W]       | 84,3                                 |
| Color of the light [K]                    | 4000                                 |
| CRI                                       | >90                                  |
| SDCM (LED sources)                        | 3                                    |
| Beam angle [°]                            | (C0-C180) / (C90-C270) - 34° / 38,2° |
| Photobiological risk class (IEC/EN 62471) | RG0                                  |
| Protection against electric shock         | III                                  |
| Protection degree                         | IP20                                 |
| Voltage                                   | 220240 V, 5060 Hz                    |
| Lifetime of LED sources [h]               | 100000                               |
| Lx/By                                     | L80/B10                              |
| Operating temperature range [°C]          | 5 ÷ 35                               |
| Driver                                    | DIM DALI (EDD)                       |
| Power factor cos φ                        | >0,95                                |