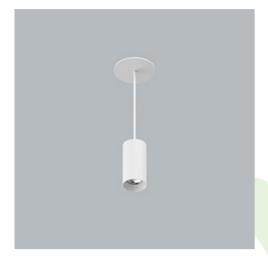

## **Description**

LUXCAN MICRO SUSPENDED SEMI-RECESSED, a compact size yet efficient suspended luminaire designed to deliver minimalist and stylish lighting solution. The semi-recessed installation ensures an unobtrusive presence, with the driver neatly integrated into the false ceiling. This refined cylindrical fixture, made from aluminium, effectively dissipates heat from its high-performance 7W light source, providing more than 500 lumens of luminous flux. The LUXCAN MICRO SUSPENDED SEMI-RECESSED offers a broad spectrum of versions to cater to any project's unique requirements: available in 2700K, 3000K, or 4000K color temperatures, CRI80 or CRI90, and four beam angles (15°, 24°, 36°, and 50°). For added versatility, this luminaire also comes with DALI dimming capability, allowing to create a range of lighting scenes suitable for residential areas, highend retail stores, or office spaces, ensuring both aesthetic appeal and functional excellence.

#### Mechanical data

| Assembly         | on slings from the suspended ceiling |  |
|------------------|--------------------------------------|--|
| Material         | aluminum                             |  |
| Color            | RAL 9003 (white)                     |  |
| Diffuser         | optical system based on PMMA lenses  |  |
| Impact resistant | IK04                                 |  |
| Dimensions [mm]  | Ø33 x 65                             |  |