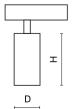

#### Mechanical data

| Assembly         | on slings from the suspended ceiling |  |
|------------------|--------------------------------------|--|
| Material         | aluminum                             |  |
| Color            | RAL 9003 (white)                     |  |
| Diffuser         | optical system based on PMMA lenses  |  |
| Impact resistant | IK04                                 |  |
| Dimensions [mm]  | Ø33 x 65                             |  |