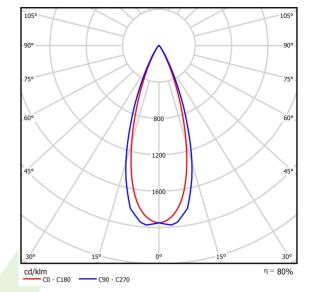

### Light and electrical data

| Light source                              | LED                                  |
|-------------------------------------------|--------------------------------------|
| Luminous flux LED [lm]                    | 569,6                                |
| LED power [W]                             | 4,3                                  |
| Luminaire luminous flux [lm]              | 455,1                                |
| Power of luminaire [W]                    | 5,4                                  |
| Luminaire's light efficiency [lm/W]       | 84,3                                 |
| Color of the light [K]                    | 4000                                 |
| CRI                                       | >90                                  |
| SDCM (LED sources)                        | 3                                    |
| Beam angle [°]                            | (C0-C180) / (C90-C270) - 34° / 38,2° |
| Photobiological risk class (IEC/EN 62471) | RG0                                  |
| Protection against electric shock         | III                                  |
| Protection degree                         | IP20                                 |
| Voltage                                   | 220240 V, 5060 Hz                    |
| Lifetime of LED sources [h]               | 100000                               |
| Lx/By                                     | L80/B10                              |
| Operating temperature range [°C]          | 5 ÷ 35                               |
| Driver                                    | standard on/off (E)                  |
| Power factor $\cos \phi$                  | >0,95                                |