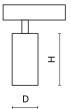

#### Mechanical data

| Assembly         | on slings from the suspended ceiling |
|------------------|--------------------------------------|
| Material         | aluminum                             |
| Color            | RAL 9003 (white)                     |
| Diffuser         | optical system based on PMMA lenses  |
| Impact resistant | IK04                                 |
| Dimensions [mm]  | Ø33 x 65                             |