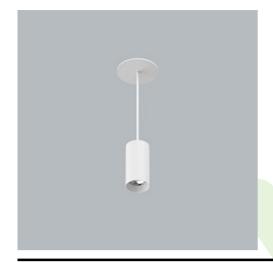

## **Description**

LUXCAN MICRO SUSPENDED SEMI-RECESSED, a compact size yet efficient suspended luminaire designed to deliver minimalist and stylish lighting solution. The semi-recessed installation ensures an unobtrusive presence, with the driver neatly integrated into the false ceiling. This refined cylindrical fixture, made from aluminium, effectively dissipates heat from its high-performance 7W light source, providing more than 500 lumens of luminous flux. The LUXCAN MICRO SUSPENDED SEMI-RECESSED offers a broad spectrum of versions to cater to any project's unique requirements: available in 2700K, 3000K, or 4000K color temperatures, CRI80 or CRI90, and four beam angles (15°, 24°, 36°, and 50°). For added versatility, this luminaire also comes with DALI dimming capability, allowing to create a range of lighting scenes suitable for residential areas, highend retail stores, or office spaces, ensuring both aesthetic appeal and functional excellence.

#### Mechanical data

| Assembly         | on slings from the suspended ceiling |
|------------------|--------------------------------------|
| Material         | aluminum                             |
| Color            | RAL 9003 (white)                     |
| Diffuser         | optical system based on PMMA lenses  |
| Impact resistant | IK04                                 |
| Dimensions [mm]  | Ø33 x 65                             |