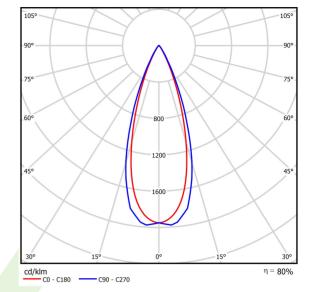

### Light and electrical data

| Light source                              | LED                                  |
|-------------------------------------------|--------------------------------------|
| Luminous flux LED [lm]                    | 561,6                                |
| LED power [W]                             | 4,3                                  |
| Luminaire luminous flux [lm]              | 448,7                                |
| Power of luminaire [W]                    | 5,4                                  |
| Luminaire's light efficiency [lm/W]       | 83,1                                 |
| Color of the light [K]                    | 3000                                 |
| CRI                                       | >90                                  |
| SDCM (LED sources)                        | 3                                    |
| Beam angle [°]                            | (C0-C180) / (C90-C270) - 34° / 38,2° |
| Photobiological risk class (IEC/EN 62471) | RG0                                  |
| Protection against electric shock         | III                                  |
| Protection degree                         | IP20                                 |
| Voltage                                   | 220240 V, 5060 Hz                    |
| Lifetime of LED sources [h]               | 100000                               |
| Lx/By                                     | L80/B10                              |
| Operating temperature range [°C]          | 5 ÷ 35                               |
| Driver                                    | DIM DALI (EDD)                       |
| Power factor cos φ                        | >0,95                                |