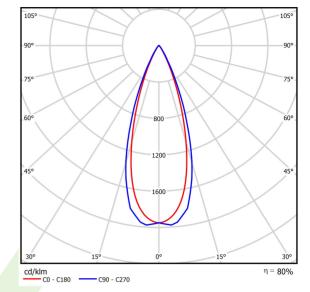

### Light and electrical data

| Light source                              | LED                                  |
|-------------------------------------------|--------------------------------------|
| Luminous flux LED [lm]                    | 561,6                                |
| LED power [W]                             | 4,3                                  |
| Luminaire luminous flux [lm]              | 448,7                                |
| Power of luminaire [W]                    | 5,4                                  |
| Luminaire's light efficiency [lm/W]       | 83,1                                 |
| Color of the light [K]                    | 3000                                 |
| CRI                                       | >90                                  |
| SDCM (LED sources)                        | 3                                    |
| Beam angle [°]                            | (C0-C180) / (C90-C270) - 34° / 38,2° |
| Photobiological risk class (IEC/EN 62471) | RG0                                  |
| Protection against electric shock         | III                                  |
| Protection degree                         | IP20                                 |
| Voltage                                   | 220240 V, 5060 Hz                    |
| Lifetime of LED sources [h]               | 100000                               |
| Lx/By                                     | L80/B10                              |
| Operating temperature range [°C]          | 5 ÷ 35                               |
| Driver                                    | standard on/off (E)                  |
| Power factor cos φ                        | >0,95                                |