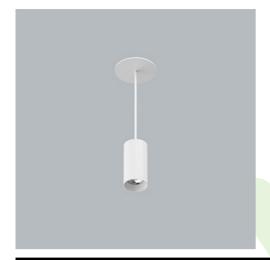

## **Description**

LUXCAN MICRO SUSPENDED SEMI-RECESSED, a compact size yet efficient suspended luminaire designed to deliver minimalist and stylish lighting solution. The semi-recessed installation ensures an unobtrusive presence, with the driver neatly integrated into the false ceiling. This refined cylindrical fixture, made from aluminium, effectively dissipates heat from its high-performance 7W light source, providing more than 500 lumens of luminous flux. The LUXCAN MICRO SUSPENDED SEMI-RECESSED offers a broad spectrum of versions to cater to any project's unique requirements: available in 2700K, 3000K, or 4000K color temperatures, CRI80 or CRI90, and four beam angles (15°, 24°, 36°, and 50°). For added versatility, this luminaire also comes with DALI dimming capability, allowing to create a range of lighting scenes suitable for residential areas, highend retail stores, or office spaces, ensuring both aesthetic appeal and functional excellence.

#### Mechanical data

| Assembly         | on slings from the suspended ceiling |
|------------------|--------------------------------------|
| Material         | aluminum                             |
| Color            | RAL 9003 (white)                     |
| Diffuser         | optical system based on PMMA lenses  |
| Impact resistant | IK04                                 |
| Dimensions [mm]  | Ø33 x 65                             |