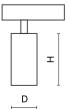

#### Mechanical data

| Assembly         | on slings from the suspended ceiling |
|------------------|--------------------------------------|
| Material         | aluminum                             |
| Color            | RAL 9003 (white)                     |
| Diffuser         | optical system based on PMMA lenses  |
| Impact resistant | IK04                                 |
| Dimensions [mm]  | Ø33 x 65                             |