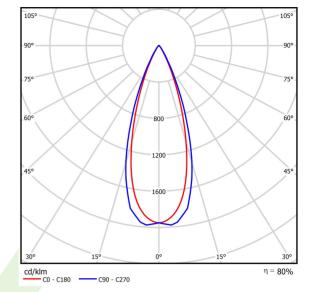

### Light and electrical data

| Links and                                 | LED                                  |
|-------------------------------------------|--------------------------------------|
| Light source                              | LED                                  |
| Luminous flux LED [lm]                    | 561,6                                |
| LED power [W]                             | 4,3                                  |
| Luminaire luminous flux [lm]              | 448,7                                |
| Power of luminaire [W]                    | 5,4                                  |
| Luminaire's light efficiency [lm/W]       | 83,1                                 |
| Color of the light [K]                    | 3000                                 |
| CRI                                       | >90                                  |
| SDCM (LED sources)                        | 3                                    |
| Beam angle [°]                            | (C0-C180) / (C90-C270) - 34° / 38,2° |
| Photobiological risk class (IEC/EN 62471) | RG0                                  |
| Protection against electric shock         | III                                  |
| Protection degree                         | IP20                                 |
| Voltage                                   | 220240 V, 5060 Hz                    |
| Lifetime of LED sources [h]               | 100000                               |
| Lx/By                                     | L80/B10                              |
| Operating temperature range [°C]          | 5 ÷ 35                               |
| Driver                                    | standard on/off (E)                  |
| Power factor cos φ                        | >0,95                                |