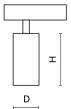

#### Mechanical data

| Assembly         | on slings from the suspended ceiling |
|------------------|--------------------------------------|
| Material         | aluminum                             |
| Color            | RAL 9005 (black)                     |
| Diffuser         | optical system based on PMMA lenses  |
| Impact resistant | IK04                                 |
| Dimensions [mm]  | Ø33 x 65                             |