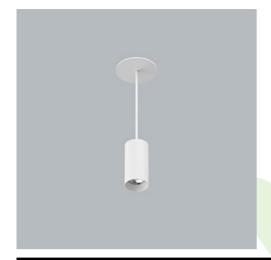

Product: LUXCAN MICRO SUSPENDED SEMI-RECESSED 600 36° EDD 63 840 / S-1,5M

Index: 19.4375.1323.63

## **Description**

LUXCAN MICRO SUSPENDED SEMI-RECESSED, a compact size yet efficient suspended luminaire designed to deliver minimalist and stylish lighting solution. The semi-recessed installation ensures an unobtrusive presence, with the driver neatly integrated into the false ceiling. This refined cylindrical fixture, made from aluminium, effectively dissipates heat from its high-performance 7W light source, providing more than 500 lumens of luminous flux. The LUXCAN MICRO SUSPENDED SEMI-RECESSED offers a broad spectrum of versions to cater to any project's unique requirements: available in 2700K, 3000K, or 4000K color temperatures, CRI80 or CRI90, and four beam angles (15°, 24°, 36°, and 50°). For added versatility, this luminaire also comes with DALI dimming capability, allowing to create a range of lighting scenes suitable for residential areas, highend retail stores, or office spaces, ensuring both aesthetic appeal and functional excellence.

#### Mechanical data

| Assembly         | on slings from the suspended ceiling |
|------------------|--------------------------------------|
| Material         | aluminum                             |
| Color            | RAL 9003 (white)                     |
| Diffuser         | optical system based on PMMA lenses  |
| Impact resistant | IK04                                 |
| Dimensions [mm]  | Ø33 x 65                             |