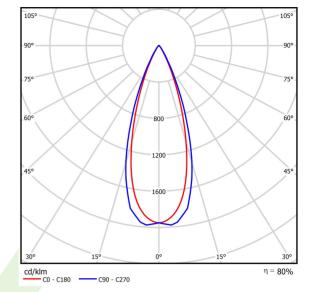

### Light and electrical data

| Light source                              | LED                                  |
|-------------------------------------------|--------------------------------------|
| Luminous flux LED [lm]                    | 667,3                                |
| LED power [W]                             | 4,3                                  |
| Luminaire luminous flux [lm]              | 533,2                                |
| Power of luminaire [W]                    | 5,4                                  |
| Luminaire's light efficiency [lm/W]       | 98,7                                 |
| Color of the light [K]                    | 4000                                 |
| CRI                                       | >80                                  |
| SDCM (LED sources)                        | 3                                    |
| Beam angle [°]                            | (C0-C180) / (C90-C270) - 34° / 38,2° |
| Photobiological risk class (IEC/EN 62471) | RG0                                  |
| Protection against electric shock         | III                                  |
| Protection degree                         | IP20                                 |
| Voltage                                   | 220240 V, 5060 Hz                    |
| Lifetime of LED sources [h]               | 100000                               |
| Lx/By                                     | L80/B10                              |
| Operating temperature range [°C]          | 5 ÷ 35                               |
| Driver                                    | DIM DALI (EDD)                       |
| Power factor cos φ                        | >0,95                                |