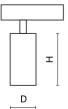

#### Mechanical data

| Assembly         | on slings from the suspended ceiling |
|------------------|--------------------------------------|
| Material         | aluminum                             |
| Color            | RAL 9003 (white)                     |
| Diffuser         | optical system based on PMMA lenses  |
| Impact resistant | IK04                                 |
| Dimensions [mm]  | Ø33 x 65                             |