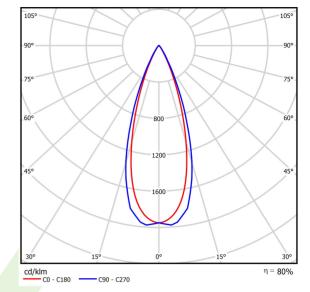

### Light and electrical data

| Light source                              | LED                                  |
|-------------------------------------------|--------------------------------------|
| Luminous flux LED [lm]                    | 667,3                                |
| LED power [W]                             | 4,3                                  |
| Luminaire luminous flux [lm]              | 533,2                                |
| Power of luminaire [W]                    | 5,4                                  |
| Luminaire's light efficiency [lm/W]       | 98,7                                 |
| Color of the light [K]                    | 4000                                 |
| CRI                                       | >80                                  |
| SDCM (LED sources)                        | 3                                    |
| Beam angle [°]                            | (C0-C180) / (C90-C270) - 34° / 38,2° |
| Photobiological risk class (IEC/EN 62471) | RG0                                  |
| Protection against electric shock         | III                                  |
| Protection degree                         | IP20                                 |
| Voltage                                   | 220240 V, 5060 Hz                    |
| Lifetime of LED sources [h]               | 100000                               |
| Lx/By                                     | L80/B10                              |
| Operating temperature range [°C]          | 5 ÷ 35                               |
| Driver                                    | standard on/off (E)                  |
| Power factor cos φ                        | >0,95                                |