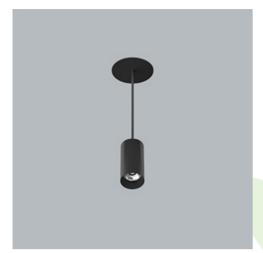

## **Description**

LUXCAN MICRO SUSPENDED SEMI-RECESSED, a compact size yet efficient suspended luminaire designed to deliver minimalist and stylish lighting solution. The semi-recessed installation ensures an unobtrusive presence, with the driver neatly integrated into the false ceiling. This refined cylindrical fixture, made from aluminium, effectively dissipates heat from its high-performance 7W light source, providing more than 500 lumens of luminous flux. The LUXCAN MICRO SUSPENDED SEMI-RECESSED offers a broad spectrum of versions to cater to any project's unique requirements: available in 2700K, 3000K, or 4000K color temperatures, CRI80 or CRI90, and four beam angles (15°, 24°, 36°, and 50°). For added versatility, this luminaire also comes with DALI dimming capability, allowing to create a range of lighting scenes suitable for residential areas, highend retail stores, or office spaces, ensuring both aesthetic appeal and functional excellence.

#### Mechanical data

| Assembly         | on slings from the suspended ceiling |
|------------------|--------------------------------------|
| Material         | aluminum                             |
| Color            | RAL 9005 (black)                     |
| Diffuser         | optical system based on PMMA lenses  |
| Impact resistant | IK04                                 |
| Dimensions [mm]  | Ø33 x 65                             |