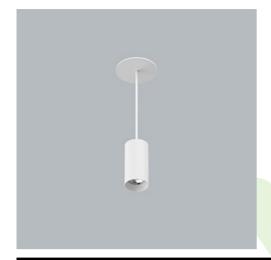

Product: LUXCAN MICRO SUSPENDED SEMI-RECESSED 600 36° EDD 63 830 / S-1,5M

Index: 19.4375.1313.63

## **Description**

LUXCAN MICRO SUSPENDED SEMI-RECESSED, a compact size yet efficient suspended luminaire designed to deliver minimalist and stylish lighting solution. The semi-recessed installation ensures an unobtrusive presence, with the driver neatly integrated into the false ceiling. This refined cylindrical fixture, made from aluminium, effectively dissipates heat from its high-performance 7W light source, providing more than 500 lumens of luminous flux. The LUXCAN MICRO SUSPENDED SEMI-RECESSED offers a broad spectrum of versions to cater to any project's unique requirements: available in 2700K, 3000K, or 4000K color temperatures, CRI80 or CRI90, and four beam angles (15°, 24°, 36°, and 50°). For added versatility, this luminaire also comes with DALI dimming capability, allowing to create a range of lighting scenes suitable for residential areas, highend retail stores, or office spaces, ensuring both aesthetic appeal and functional excellence.

#### Mechanical data

| Assembly         | on slings from the suspended ceiling |
|------------------|--------------------------------------|
| Material         | aluminum                             |
| Color            | RAL 9003 (white)                     |
| Diffuser         | optical system based on PMMA lenses  |
| Impact resistant | IK04                                 |
| Dimensions [mm]  | Ø33 x 65                             |