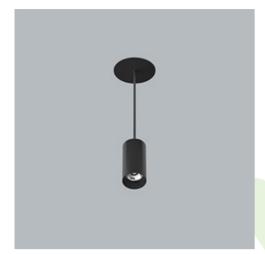

## **Description**

LUXCAN MICRO SUSPENDED SEMI-RECESSED, a compact size yet efficient suspended luminaire designed to deliver minimalist and stylish lighting solution. The semi-recessed installation ensures an unobtrusive presence, with the driver neatly integrated into the false ceiling. This refined cylindrical fixture, made from aluminium, effectively dissipates heat from its high-performance 7W light source, providing more than 500 lumens of luminous flux. The LUXCAN MICRO SUSPENDED SEMI-RECESSED offers a broad spectrum of versions to cater to any project's unique requirements: available in 2700K, 3000K, or 4000K color temperatures, CRI80 or CRI90, and four beam angles (15°, 24°, 36°, and 50°). For added versatility, this luminaire also comes with DALI dimming capability, allowing to create a range of lighting scenes suitable for residential areas, highend retail stores, or office spaces, ensuring both aesthetic appeal and functional excellence.

#### Mechanical data

| Assembly         | on slings from the suspended ceiling |
|------------------|--------------------------------------|
| Material         | aluminum                             |
| Color            | RAL 9005 (black)                     |
| Diffuser         | optical system based on PMMA lenses  |
| Impact resistant | IK04                                 |
| Dimensions [mm]  | Ø33 x 65                             |