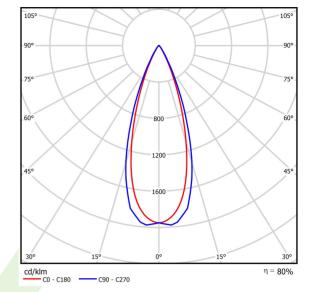

### Light and electrical data

| Light source                              | LED                                  |
|-------------------------------------------|--------------------------------------|
| Luminous flux LED [lm]                    | 647,3                                |
| LED power [W]                             | 4,3                                  |
| Luminaire luminous flux [lm]              | 517,2                                |
| Power of luminaire [W]                    | 5,4                                  |
| Luminaire's light efficiency [lm/W]       | 95,8                                 |
| Color of the light [K]                    | 3000                                 |
| CRI                                       | >80                                  |
| SDCM (LED sources)                        | 3                                    |
| Beam angle [°]                            | (C0-C180) / (C90-C270) - 34° / 38,2° |
| Photobiological risk class (IEC/EN 62471) | RG0                                  |
| Protection against electric shock         | III                                  |
| Protection degree                         | IP20                                 |
| Voltage                                   | 220240 V, 5060 Hz                    |
| Lifetime of LED sources [h]               | 100000                               |
| Lx/By                                     | L80/B10                              |
| Operating temperature range [°C]          | 5 ÷ 35                               |
| Driver                                    | DIM DALI (EDD)                       |
| Power factor cos φ                        | >0,95                                |