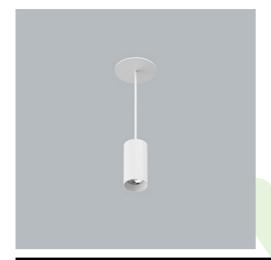

## **Description**

LUXCAN MICRO SUSPENDED SEMI-RECESSED, a compact size yet efficient suspended luminaire designed to deliver minimalist and stylish lighting solution. The semi-recessed installation ensures an unobtrusive presence, with the driver neatly integrated into the false ceiling. This refined cylindrical fixture, made from aluminium, effectively dissipates heat from its high-performance 7W light source, providing more than 500 lumens of luminous flux. The LUXCAN MICRO SUSPENDED SEMI-RECESSED offers a broad spectrum of versions to cater to any project's unique requirements: available in 2700K, 3000K, or 4000K color temperatures, CRI80 or CRI90, and four beam angles (15°, 24°, 36°, and 50°). For added versatility, this luminaire also comes with DALI dimming capability, allowing to create a range of lighting scenes suitable for residential areas, highend retail stores, or office spaces, ensuring both aesthetic appeal and functional excellence.

#### Mechanical data

| Assembly         | on slings from the suspended ceiling |
|------------------|--------------------------------------|
| Material         | aluminum                             |
| Color            | RAL 9003 (white)                     |
| Diffuser         | optical system based on PMMA lenses  |
| Impact resistant | IK04                                 |
| Dimensions [mm]  | Ø33 x 65                             |