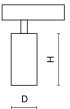

#### Mechanical data

| Assembly         | on slings from the suspended ceiling |
|------------------|--------------------------------------|
| Material         | aluminum                             |
| Color            | RAL 9003 (white)                     |
| Diffuser         | optical system based on PMMA lenses  |
| Impact resistant | IK04                                 |
| Dimensions [mm]  | Ø33 x 65                             |