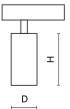

#### Mechanical data

| Assembly         | on slings from the suspended ceiling |
|------------------|--------------------------------------|
| Material         | aluminum                             |
| Color            | RAL 9005 (black)                     |
| Diffuser         | optical system based on PMMA lenses  |
| Impact resistant | IK04                                 |
| Dimensions [mm]  | Ø33 x 65                             |