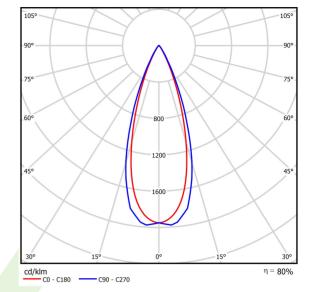

### Light and electrical data

| Light source                              | LED                                  |
|-------------------------------------------|--------------------------------------|
| Luminous flux LED [lm]                    | 647,3                                |
| LED power [W]                             | 4,3                                  |
| Luminaire luminous flux [lm]              | 517,2                                |
| Power of luminaire [W]                    | 5,4                                  |
| Luminaire's light efficiency [lm/W]       | 95,8                                 |
| Color of the light [K]                    | 3000                                 |
| CRI                                       | >80                                  |
| SDCM (LED sources)                        | 3                                    |
| Beam angle [°]                            | (C0-C180) / (C90-C270) - 34° / 38,2° |
| Photobiological risk class (IEC/EN 62471) | RG0                                  |
| Protection against electric shock         | III                                  |
| Protection degree                         | IP20                                 |
| Voltage                                   | 220240 V, 5060 Hz                    |
| Lifetime of LED sources [h]               | 100000                               |
| Lx/By                                     | L80/B10                              |
| Operating temperature range [°C]          | 5 ÷ 35                               |
| Driver                                    | standard on/off (E)                  |
| Power factor cos φ                        | >0,95                                |