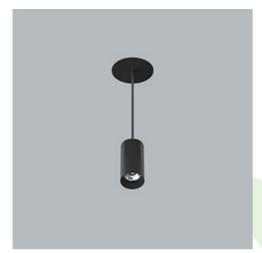

## **Description**

LUXCAN MICRO SUSPENDED SEMI-RECESSED, a compact size yet efficient suspended luminaire designed to deliver minimalist and stylish lighting solution. The semi-recessed installation ensures an unobtrusive presence, with the driver neatly integrated into the false ceiling. This refined cylindrical fixture, made from aluminium, effectively dissipates heat from its high-performance 7W light source, providing more than 500 lumens of luminous flux. The LUXCAN MICRO SUSPENDED SEMI-RECESSED offers a broad spectrum of versions to cater to any project's unique requirements: available in 2700K, 3000K, or 4000K color temperatures, CRI80 or CRI90, and four beam angles (15°, 24°, 36°, and 50°). For added versatility, this luminaire also comes with DALI dimming capability, allowing to create a range of lighting scenes suitable for residential areas, highend retail stores, or office spaces, ensuring both aesthetic appeal and functional excellence.

#### Mechanical data

| Assembly         | on slings from the suspended ceiling |
|------------------|--------------------------------------|
| Material         | aluminum                             |
| Color            | RAL 9005 (black)                     |
| Diffuser         | optical system based on PMMA lenses  |
| Impact resistant | IK04                                 |
| Dimensions [mm]  | Ø33 x 65                             |