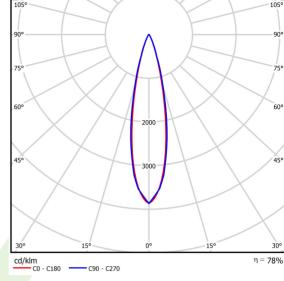

### Light and electrical data

| Light source                              | LED                                       |
|-------------------------------------------|-------------------------------------------|
| Luminous flux LED [lm]                    | 538,9                                     |
| LED power [W]                             | 4,3                                       |
| Luminaire luminous flux [lm]              | 421,4                                     |
| Power of luminaire [W]                    | 5,4                                       |
| Luminaire's light efficiency [lm/W]       | 78                                        |
| Color of the light [K]                    | 2700                                      |
| CRI                                       | >90                                       |
| SDCM (LED sources)                        | 3                                         |
| Beam angle [°]                            | (C0-C180) / (C90-C270) - 22,4° /<br>23,8° |
| Photobiological risk class (IEC/EN 62471) | RG0                                       |
| Protection against electric shock         | III                                       |
| Protection degree                         | IP20                                      |
| Voltage                                   | 220240 V, 5060 Hz                         |
| Lifetime of LED sources [h]               | 100000                                    |
| Lx/By                                     | L80/B10                                   |
| Operating temperature range [°C]          | 5 ÷ 35                                    |
| Driver                                    | standard on/off (E)                       |
|                                           |                                           |

# A graph of light