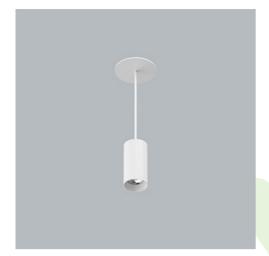

# **Description**

LUXCAN MICRO SUSPENDED SEMI-RECESSED, a compact size yet efficient suspended luminaire designed to deliver minimalist and stylish lighting solution. The semi-recessed installation ensures an unobtrusive presence, with the driver neatly integrated into the false ceiling. This refined cylindrical fixture, made from aluminium, effectively dissipates heat from its high-performance 7W light source, providing more than 500 lumens of luminous flux. The LUXCAN MICRO SUSPENDED SEMI-RECESSED offers a broad spectrum of versions to cater to any project's unique requirements: available in 2700K, 3000K, or 4000K color temperatures, CRI80 or CRI90, and four beam angles (15°, 24°, 36°, and 50°). For added versatility, this luminaire also comes with DALI dimming capability, allowing to create a range of lighting scenes suitable for residential areas, highend retail stores, or office spaces, ensuring both aesthetic appeal and functional excellence.

# Mechanical data

| Assembly         | on slings from the suspended ceiling |
|------------------|--------------------------------------|
| Material         | aluminum                             |
| Color            | RAL 9003 (white)                     |
| Diffuser         | optical system based on PMMA lenses  |
| Impact resistant | IK04                                 |
| Dimensions [mm]  | Ø33 x 65                             |