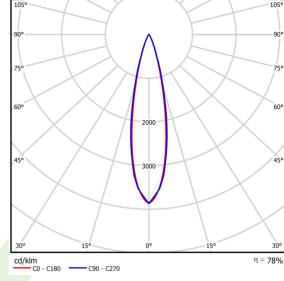

#### Light and electrical data

| Light source                              | LED                                    |
|-------------------------------------------|----------------------------------------|
| Luminous flux LED [lm]                    | 538,9                                  |
| LED power [W]                             | 4,3                                    |
| Luminaire luminous flux [lm]              | 421,4                                  |
| Power of luminaire [W]                    | 5,4                                    |
| Luminaire's light efficiency [lm/W]       | 78                                     |
| Color of the light [K]                    | 2700                                   |
| CRI                                       | >90                                    |
| SDCM (LED sources)                        | 3                                      |
| Beam angle [°]                            | (C0-C180) / (C90-C270) - 22,4° / 23,8° |
| Photobiological risk class (IEC/EN 62471) | RG0                                    |
| Protection against electric shock         | III                                    |
| Protection degree                         | IP20                                   |
| Voltage                                   | 220240 V, 5060 Hz                      |
| Lifetime of LED sources [h]               | 100000                                 |
| Lx/By                                     | L80/B10                                |
| Operating temperature range [°C]          | 5 ÷ 35                                 |
| Driver                                    | standard on/off (E)                    |
| Power factor $\cos \phi$                  | >0,95                                  |

# A graph of light