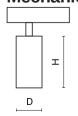

## Mechanical data

| Assembly         | on slings from the suspended ceiling |
|------------------|--------------------------------------|
| Material         | aluminum                             |
| Color            | RAL 9005 (black)                     |
| Diffuser         | optical system based on PMMA lenses  |
| Impact resistant | IK04                                 |
| Dimensions [mm]  | Ø33 x 65                             |