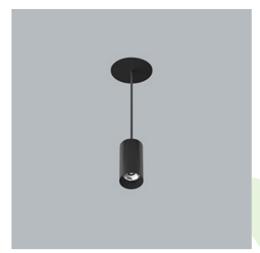

### **Description**

LUXCAN MICRO SUSPENDED SEMI-RECESSED, a compact size yet efficient suspended luminaire designed to deliver minimalist and stylish lighting solution. The semi-recessed installation ensures an unobtrusive presence, with the driver neatly integrated into the false ceiling. This refined cylindrical fixture, made from aluminium, effectively dissipates heat from its high-performance 7W light source, providing more than 500 lumens of luminous flux. The LUXCAN MICRO SUSPENDED SEMI-RECESSED offers a broad spectrum of versions to cater to any project's unique requirements: available in 2700K, 3000K, or 4000K color temperatures, CRI80 or CRI90, and four beam angles (15°, 24°, 36°, and 50°). For added versatility, this luminaire also comes with DALI dimming capability, allowing to create a range of lighting scenes suitable for residential areas, highend retail stores, or office spaces, ensuring both aesthetic appeal and functional excellence.

## Mechanical data

| Assembly         | on slings from the suspended ceiling |
|------------------|--------------------------------------|
| Material         | aluminum                             |
| Color            | RAL 9005 (black)                     |
| Diffuser         | optical system based on PMMA lenses  |
| Impact resistant | IK04                                 |
| Dimensions [mm]  | Ø33 x 65                             |