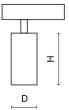

# Mechanical data

| Assembly         | on slings from the suspended ceiling |
|------------------|--------------------------------------|
| Material         | aluminum                             |
| Color            | RAL 9003 (white)                     |
| Diffuser         | optical system based on PMMA lenses  |
| Impact resistant | IK04                                 |
| Dimensions [mm]  | Ø33 x 65                             |