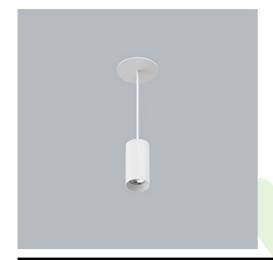

# **Description**

LUXCAN MICRO SUSPENDED SEMI-RECESSED, a compact size yet efficient suspended luminaire designed to deliver minimalist and stylish lighting solution. The semi-recessed installation ensures an unobtrusive presence, with the driver neatly integrated into the false ceiling. This refined cylindrical fixture, made from aluminium, effectively dissipates heat from its high-performance 7W light source, providing more than 500 lumens of luminous flux. The LUXCAN MICRO SUSPENDED SEMI-RECESSED offers a broad spectrum of versions to cater to any project's unique requirements: available in 2700K, 3000K, or 4000K color temperatures, CRI80 or CRI90, and four beam angles (15°, 24°, 36°, and 50°). For added versatility, this luminaire also comes with DALI dimming capability, allowing to create a range of lighting scenes suitable for residential areas, highend retail stores, or office spaces, ensuring both aesthetic appeal and functional excellence.

# Mechanical data

| Assembly         | on slings from the suspended ceiling |
|------------------|--------------------------------------|
| Material         | aluminum                             |
| Color            | RAL 9003 (white)                     |
| Diffuser         | optical system based on PMMA lenses  |
| Impact resistant | IK04                                 |
| Dimensions [mm]  | Ø33 x 65                             |