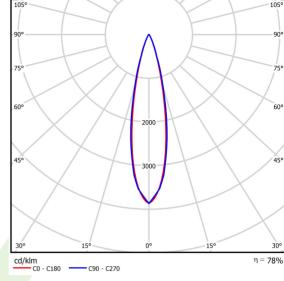

### Light and electrical data

| Light source                              | LED                                    |
|-------------------------------------------|----------------------------------------|
| Luminous flux LED [lm]                    | 620,6                                  |
| LED power [W]                             | 4,3                                    |
| Luminaire luminous flux [lm]              | 485,3                                  |
| Power of luminaire [W]                    | 5,4                                    |
| Luminaire's light efficiency [lm/W]       | 89,9                                   |
| Color of the light [K]                    | 2700                                   |
| CRI                                       | >80                                    |
| SDCM (LED sources)                        | 3                                      |
| Beam angle [°]                            | (C0-C180) / (C90-C270) - 22,4° / 23,8° |
| Photobiological risk class (IEC/EN 62471) | RG0                                    |
| Protection against electric shock         | III                                    |
| Protection degree                         | IP20                                   |
| Voltage                                   | 220240 V, 5060 Hz                      |
| Lifetime of LED sources [h]               | 100000                                 |
| Lx/By                                     | L80/B10                                |
| Operating temperature range [°C]          | 5 ÷ 35                                 |
| Driver                                    | standard on/off (E)                    |
| Power factor cos φ                        | >0,95                                  |
|                                           |                                        |

# A graph of light