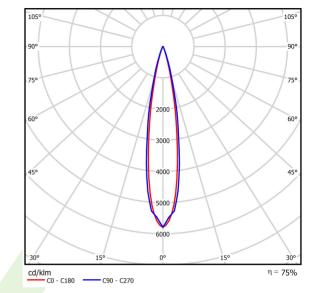

### Light and electrical data

| Light source                              | LED                                       |
|-------------------------------------------|-------------------------------------------|
| Luminous flux LED [lm]                    | 561,6                                     |
| LED power [W]                             | 4,3                                       |
| Luminaire luminous flux [lm]              | 443,1                                     |
| Power of luminaire [W]                    | 5,4                                       |
| Luminaire's light efficiency [lm/W]       | 82,1                                      |
| Color of the light [K]                    | 3000                                      |
| CRI                                       | >90                                       |
| SDCM (LED sources)                        | 3                                         |
| Beam angle [°]                            | (C0-C180) / (C90-C270) - 17,8° /<br>19,8° |
| Photobiological risk class (IEC/EN 62471) | RG0                                       |
| Protection against electric shock         | III                                       |
| Protection degree                         | IP20                                      |
| Voltage                                   | 220240 V, 5060 Hz                         |
| Lifetime of LED sources [h]               | 100000                                    |
| Lx/By                                     | L80/B10                                   |
| Operating temperature range [°C]          | 5 ÷ 35                                    |
| operating temperature range [ o]          |                                           |
| Driver                                    | DIM DALI (EDD)                            |