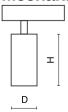

## Mechanical data

| Assembly         | on slings from the suspended ceiling |
|------------------|--------------------------------------|
| Material         | aluminum                             |
| Color            | RAL 9003 (white)                     |
| Diffuser         | optical system based on PMMA lenses  |
| Impact resistant | IK04                                 |
| Dimensions [mm]  | Ø33 x 65                             |