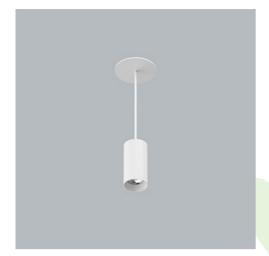

## **Description**

LUXCAN MICRO SUSPENDED SEMI-RECESSED, a compact size yet efficient suspended luminaire designed to deliver minimalist and stylish lighting solution. The semi-recessed installation ensures an unobtrusive presence, with the driver neatly integrated into the false ceiling. This refined cylindrical fixture, made from aluminium, effectively dissipates heat from its high-performance 7W light source, providing more than 500 lumens of luminous flux. The LUXCAN MICRO SUSPENDED SEMI-RECESSED offers a broad spectrum of versions to cater to any project's unique requirements: available in 2700K, 3000K, or 4000K color temperatures, CRI80 or CRI90, and four beam angles (15°, 24°, 36°, and 50°). For added versatility, this luminaire also comes with DALI dimming capability, allowing to create a range of lighting scenes suitable for residential areas, highend retail stores, or office spaces, ensuring both aesthetic appeal and functional excellence.

## Mechanical data

| Assembly         | on slings from the suspended ceiling |
|------------------|--------------------------------------|
| Material         | aluminum                             |
| Color            | RAL 9003 (white)                     |
| Diffuser         | optical system based on PMMA lenses  |
| Impact resistant | IK04                                 |
| Dimensions [mm]  | Ø33 x 65                             |