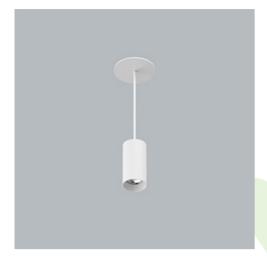

Product: LUXCAN MICRO SUSPENDED SEMI-RECESSED 600 15° E 63 930 / S-1,5M

Index: 19.4375.1131.63

## **Description**

LUXCAN MICRO SUSPENDED SEMI-RECESSED, a compact size yet efficient suspended luminaire designed to deliver minimalist and stylish lighting solution. The semi-recessed installation ensures an unobtrusive presence, with the driver neatly integrated into the false ceiling. This refined cylindrical fixture, made from aluminium, effectively dissipates heat from its high-performance 7W light source, providing more than 500 lumens of luminous flux. The LUXCAN MICRO SUSPENDED SEMI-RECESSED offers a broad spectrum of versions to cater to any project's unique requirements: available in 2700K, 3000K, or 4000K color temperatures, CRI80 or CRI90, and four beam angles (15°, 24°, 36°, and 50°). For added versatility, this luminaire also comes with DALI dimming capability, allowing to create a range of lighting scenes suitable for residential areas, highend retail stores, or office spaces, ensuring both aesthetic appeal and functional excellence.

## Mechanical data

| Assembly         | on slings from the suspended ceiling |
|------------------|--------------------------------------|
| Material         | aluminum                             |
| Color            | RAL 9003 (white)                     |
| Diffuser         | optical system based on PMMA lenses  |
| Impact resistant | IK04                                 |
| Dimensions [mm]  | Ø33 x 65                             |