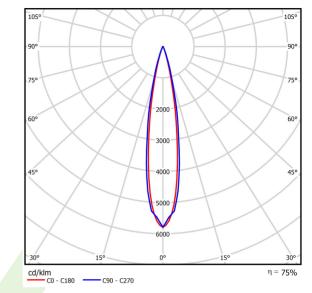

| L80/B10                                   |
| Operating temperature range [°C]          | 5 ÷ 35                                    |
|                                           |                                           |
| Driver                                    | standard on/off (E)                       |

## Mechanical data



| Assembly         | on slings from the suspended ceiling |
|------------------|--------------------------------------|
| Material         | aluminum                             |
| Color            | RAL 9003 (white)                     |
| Diffuser         | optical system based on PMMA lenses  |
| Impact resistant | IK04                                 |
| Dimensions [mm]  | Ø33 x 65                             |



## A graph of light