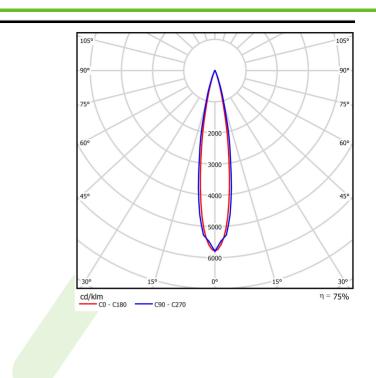

## Product: LUXCAN MICRO SUSPENDED SEMI-RECESSED 600 15° E 63 840 / S-1,5M Index: 19.4375.1121.63

| Image: Control of the second secon | ting solution.<br>ith the driver<br>e, made from<br>light source,<br>CAN MICRO<br>s to cater to<br>4000K color<br>5°, and 50°).<br>ng capability,<br>areas, high-<br>nd functional |
|-------------------------------------------------------------------------------------------------------------------------------------------------------------------------------------------------------------------------------------------------------------------------------------------------------------------------------------------------------------------------------------------------------------------------------------------------------------------------------------------------------------------------------------------------------------------------------------------------------------------------------------------------------------------------------------------------------------------------------------------------------------------------------------------------------------------------------------------------------------------------------------------------------------------------------------------------------------------------------------------------------------------------------------------------------------------------------------------------------------------------------------------------------------------------------------------------------------------------------------------------------------------------------------------------------------------------------------------------------------------------------------------------------------------------------------------------------------------------------------------------------------------------------------------------------------------------------------------------------------------------------------------------------------------------------------------------------------------------------------------------------------------------------------------------------------------------------------------------------------------------------------------------------------------------------------------------------------------------------------------------------------------------------------------------------------------------------------------------|------------------------------------------------------------------------------------------------------------------------------------------------------------------------------------|
| FamilyLUXCAN MICRO SUSPENDED SEMI-RECESSEDNameLUXCAN MICRO SUSPENDED SEMI-RECESSED 600 15°<br>S-1,5MIndex19.4375.1121.63EAN5902107585181                                                                                                                                                                                                                                                                                                                                                                                                                                                                                                                                                                                                                                                                                                                                                                                                                                                                                                                                                                                                                                                                                                                                                                                                                                                                                                                                                                                                                                                                                                                                                                                                                                                                                                                                                                                                                                                                                                                                                        | E 63 840 /                                                                                                                                                                         |
| FamilyLUXCAN MICRO SUSPENDED SEMI-RECESSEDNameLUXCAN MICRO SUSPENDED SEMI-RECESSED 600 15°<br>S-1,5MIndex19.4375.1121.63EAN5902107585181                                                                                                                                                                                                                                                                                                                                                                                                                                                                                                                                                                                                                                                                                                                                                                                                                                                                                                                                                                                                                                                                                                                                                                                                                                                                                                                                                                                                                                                                                                                                                                                                                                                                                                                                                                                                                                                                                                                                                        | E 63 840 /                                                                                                                                                                         |
| NameLUXCAN MICRO SUSPENDED SEMI-RECESSED 600 15° I<br>S-1,5MIndex19.4375.1121.63EAN5902107585181                                                                                                                                                                                                                                                                                                                                                                                                                                                                                                                                                                                                                                                                                                                                                                                                                                                                                                                                                                                                                                                                                                                                                                                                                                                                                                                                                                                                                                                                                                                                                                                                                                                                                                                                                                                                                                                                                                                                                                                                | E 63 840 /                                                                                                                                                                         |
| Index 19.4375.1121.63<br>EAN 5902107585181                                                                                                                                                                                                                                                                                                                                                                                                                                                                                                                                                                                                                                                                                                                                                                                                                                                                                                                                                                                                                                                                                                                                                                                                                                                                                                                                                                                                                                                                                                                                                                                                                                                                                                                                                                                                                                                                                                                                                                                                                                                      | Indoor                                                                                                                                                                             |
| EAN 5902107585181                                                                                                                                                                                                                                                                                                                                                                                                                                                                                                                                                                                                                                                                                                                                                                                                                                                                                                                                                                                                                                                                                                                                                                                                                                                                                                                                                                                                                                                                                                                                                                                                                                                                                                                                                                                                                                                                                                                                                                                                                                                                               | Indoor                                                                                                                                                                             |
|                                                                                                                                                                                                                                                                                                                                                                                                                                                                                                                                                                                                                                                                                                                                                                                                                                                                                                                                                                                                                                                                                                                                                                                                                                                                                                                                                                                                                                                                                                                                                                                                                                                                                                                                                                                                                                                                                                                                                                                                                                                                                                 | Indoor                                                                                                                                                                             |
|                                                                                                                                                                                                                                                                                                                                                                                                                                                                                                                                                                                                                                                                                                                                                                                                                                                                                                                                                                                                                                                                                                                                                                                                                                                                                                                                                                                                                                                                                                                                                                                                                                                                                                                                                                                                                                                                                                                                                                                                                                                                                                 |                                                                                                                                                                                    |
|                                                                                                                                                                                                                                                                                                                                                                                                                                                                                                                                                                                                                                                                                                                                                                                                                                                                                                                                                                                                                                                                                                                                                                                                                                                                                                                                                                                                                                                                                                                                                                                                                                                                                                                                                                                                                                                                                                                                                                                                                                                                                                 |                                                                                                                                                                                    |
| Light and electrical data                                                                                                                                                                                                                                                                                                                                                                                                                                                                                                                                                                                                                                                                                                                                                                                                                                                                                                                                                                                                                                                                                                                                                                                                                                                                                                                                                                                                                                                                                                                                                                                                                                                                                                                                                                                                                                                                                                                                                                                                                                                                       |                                                                                                                                                                                    |
| Luminous flux LED [Im] 667,3                                                                                                                                                                                                                                                                                                                                                                                                                                                                                                                                                                                                                                                                                                                                                                                                                                                                                                                                                                                                                                                                                                                                                                                                                                                                                                                                                                                                                                                                                                                                                                                                                                                                                                                                                                                                                                                                                                                                                                                                                                                                    |                                                                                                                                                                                    |
| LED power [W] 4,3                                                                                                                                                                                                                                                                                                                                                                                                                                                                                                                                                                                                                                                                                                                                                                                                                                                                                                                                                                                                                                                                                                                                                                                                                                                                                                                                                                                                                                                                                                                                                                                                                                                                                                                                                                                                                                                                                                                                                                                                                                                                               |                                                                                                                                                                                    |
| Luminaire luminous flux [lm] 526,5                                                                                                                                                                                                                                                                                                                                                                                                                                                                                                                                                                                                                                                                                                                                                                                                                                                                                                                                                                                                                                                                                                                                                                                                                                                                                                                                                                                                                                                                                                                                                                                                                                                                                                                                                                                                                                                                                                                                                                                                                                                              |                                                                                                                                                                                    |
| Power of luminaire [W] 5,4                                                                                                                                                                                                                                                                                                                                                                                                                                                                                                                                                                                                                                                                                                                                                                                                                                                                                                                                                                                                                                                                                                                                                                                                                                                                                                                                                                                                                                                                                                                                                                                                                                                                                                                                                                                                                                                                                                                                                                                                                                                                      |                                                                                                                                                                                    |
| Luminaire's light efficiency [lm/W] 97,5                                                                                                                                                                                                                                                                                                                                                                                                                                                                                                                                                                                                                                                                                                                                                                                                                                                                                                                                                                                                                                                                                                                                                                                                                                                                                                                                                                                                                                                                                                                                                                                                                                                                                                                                                                                                                                                                                                                                                                                                                                                        |                                                                                                                                                                                    |
| Color of the light [K] 4000                                                                                                                                                                                                                                                                                                                                                                                                                                                                                                                                                                                                                                                                                                                                                                                                                                                                                                                                                                                                                                                                                                                                                                                                                                                                                                                                                                                                                                                                                                                                                                                                                                                                                                                                                                                                                                                                                                                                                                                                                                                                     |                                                                                                                                                                                    |
| CRI >80<br>SDCM (LED sources) 3                                                                                                                                                                                                                                                                                                                                                                                                                                                                                                                                                                                                                                                                                                                                                                                                                                                                                                                                                                                                                                                                                                                                                                                                                                                                                                                                                                                                                                                                                                                                                                                                                                                                                                                                                                                                                                                                                                                                                                                                                                                                 |                                                                                                                                                                                    |
|                                                                                                                                                                                                                                                                                                                                                                                                                                                                                                                                                                                                                                                                                                                                                                                                                                                                                                                                                                                                                                                                                                                                                                                                                                                                                                                                                                                                                                                                                                                                                                                                                                                                                                                                                                                                                                                                                                                                                                                                                                                                                                 | 17 9° /                                                                                                                                                                            |
| Beam angle [°] (C0-C180) / (C90-C270) - 1<br>19,8°                                                                                                                                                                                                                                                                                                                                                                                                                                                                                                                                                                                                                                                                                                                                                                                                                                                                                                                                                                                                                                                                                                                                                                                                                                                                                                                                                                                                                                                                                                                                                                                                                                                                                                                                                                                                                                                                                                                                                                                                                                              | 17,07                                                                                                                                                                              |
| Photobiological risk class (IEC/EN RG0 62471)                                                                                                                                                                                                                                                                                                                                                                                                                                                                                                                                                                                                                                                                                                                                                                                                                                                                                                                                                                                                                                                                                                                                                                                                                                                                                                                                                                                                                                                                                                                                                                                                                                                                                                                                                                                                                                                                                                                                                                                                                                                   |                                                                                                                                                                                    |
| Protection against electric shock                                                                                                                                                                                                                                                                                                                                                                                                                                                                                                                                                                                                                                                                                                                                                                                                                                                                                                                                                                                                                                                                                                                                                                                                                                                                                                                                                                                                                                                                                                                                                                                                                                                                                                                                                                                                                                                                                                                                                                                                                                                               |                                                                                                                                                                                    |
| Protection degree IP20                                                                                                                                                                                                                                                                                                                                                                                                                                                                                                                                                                                                                                                                                                                                                                                                                                                                                                                                                                                                                                                                                                                                                                                                                                                                                                                                                                                                                                                                                                                                                                                                                                                                                                                                                                                                                                                                                                                                                                                                                                                                          |                                                                                                                                                                                    |
| Voltage 220240 V, 5060 Hz                                                                                                                                                                                                                                                                                                                                                                                                                                                                                                                                                                                                                                                                                                                                                                                                                                                                                                                                                                                                                                                                                                                                                                                                                                                                                                                                                                                                                                                                                                                                                                                                                                                                                                                                                                                                                                                                                                                                                                                                                                                                       |                                                                                                                                                                                    |
| Lifetime of LED sources [h] 100000                                                                                                                                                                                                                                                                                                                                                                                                                                                                                                                                                                                                                                                                                                                                                                                                                                                                                                                                                                                                                                                                                                                                                                                                                                                                                                                                                                                                                                                                                                                                                                                                                                                                                                                                                                                                                                                                                                                                                                                                                                                              |                                                                                                                                                                                    |
| Lx/By L80/B10                                                                                                                                                                                                                                                                                                                                                                                                                                                                                                                                                                                                                                                                                                                                                                                                                                                                                                                                                                                                                                                                                                                                                                                                                                                                                                                                                                                                                                                                                                                                                                                                                                                                                                                                                                                                                                                                                                                                                                                                                                                                                   |                                                                                                                                                                                    |
| Operating temperature range [°C] 5 ÷ 35   Driver standard on/off (E)                                                                                                                                                                                                                                                                                                                                                                                                                                                                                                                                                                                                                                                                                                                                                                                                                                                                                                                                                                                                                                                                                                                                                                                                                                                                                                                                                                                                                                                                                                                                                                                                                                                                                                                                                                                                                                                                                                                                                                                                                            |                                                                                                                                                                                    |
| Driverstandard on/off (E)Power factor $\cos \varphi$ >0,95                                                                                                                                                                                                                                                                                                                                                                                                                                                                                                                                                                                                                                                                                                                                                                                                                                                                                                                                                                                                                                                                                                                                                                                                                                                                                                                                                                                                                                                                                                                                                                                                                                                                                                                                                                                                                                                                                                                                                                                                                                      |                                                                                                                                                                                    |
| Mechanical data Assembly on slings from the suspended cell                                                                                                                                                                                                                                                                                                                                                                                                                                                                                                                                                                                                                                                                                                                                                                                                                                                                                                                                                                                                                                                                                                                                                                                                                                                                                                                                                                                                                                                                                                                                                                                                                                                                                                                                                                                                                                                                                                                                                                                                                                      | eiling                                                                                                                                                                             |
| Material aluminum                                                                                                                                                                                                                                                                                                                                                                                                                                                                                                                                                                                                                                                                                                                                                                                                                                                                                                                                                                                                                                                                                                                                                                                                                                                                                                                                                                                                                                                                                                                                                                                                                                                                                                                                                                                                                                                                                                                                                                                                                                                                               |                                                                                                                                                                                    |
| Color RAL 9003 (white)                                                                                                                                                                                                                                                                                                                                                                                                                                                                                                                                                                                                                                                                                                                                                                                                                                                                                                                                                                                                                                                                                                                                                                                                                                                                                                                                                                                                                                                                                                                                                                                                                                                                                                                                                                                                                                                                                                                                                                                                                                                                          |                                                                                                                                                                                    |
| Diffuser optical system based on PMMA le                                                                                                                                                                                                                                                                                                                                                                                                                                                                                                                                                                                                                                                                                                                                                                                                                                                                                                                                                                                                                                                                                                                                                                                                                                                                                                                                                                                                                                                                                                                                                                                                                                                                                                                                                                                                                                                                                                                                                                                                                                                        | enses                                                                                                                                                                              |
| Impact resistant IK04                                                                                                                                                                                                                                                                                                                                                                                                                                                                                                                                                                                                                                                                                                                                                                                                                                                                                                                                                                                                                                                                                                                                                                                                                                                                                                                                                                                                                                                                                                                                                                                                                                                                                                                                                                                                                                                                                                                                                                                                                                                                           |                                                                                                                                                                                    |
| Dimensions [mm] Ø33 x 65                                                                                                                                                                                                                                                                                                                                                                                                                                                                                                                                                                                                                                                                                                                                                                                                                                                                                                                                                                                                                                                                                                                                                                                                                                                                                                                                                                                                                                                                                                                                                                                                                                                                                                                                                                                                                                                                                                                                                                                                                                                                        |                                                                                                                                                                                    |
|                                                                                                                                                                                                                                                                                                                                                                                                                                                                                                                                                                                                                                                                                                                                                                                                                                                                                                                                                                                                                                                                                                                                                                                                                                                                                                                                                                                                                                                                                                                                                                                                                                                                                                                                                                                                                                                                                                                                                                                                                                                                                                 |                                                                                                                                                                                    |