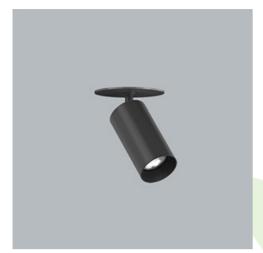

### **Description**

LUXCAN MICRO SEMI-RECESSED ROUND, is a compact yet powerful floodlight designed to offer an unobtrusive and minimalist lighting solution. This semi-recessed installation ensures minimal visual impact, with the driver conveniently concealed within the false ceiling. The elegant cylindrical design, made from aluminium, facilitates efficient heat dissipation from the powerful 7W light source, which delivers over 500 lumens of luminous flux. The LUXCAN MICRO SEMI-RECESSED ROUND is available in a wide range of versions to meet the diverse needs of any project: select from 2700K, 3000K, or 4000K color temperatures, CRI80 or CRI90, and four beam angles (15°, 24°, 36°, and 50°). Additionally, the option for DALI dimming allows to create various lighting scenes tailored to residential, high-end retail, or office applications, enhancing the overall ambiance and functionality of the space.

# Mechanical data

| Assembly         | mounted in suspended ceiling        |
|------------------|-------------------------------------|
| Material         | aluminum                            |
| Color            | RAL 9005 (black)                    |
| Diffuser         | optical system based on PMMA lenses |
| Impact resistant | IK04                                |
| Dimensions [mm]  | Ø33 x 65                            |