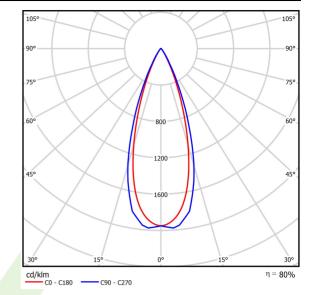

### Light and electrical data

| LED                                  |
|--------------------------------------|
| 538,9                                |
| 4,3                                  |
| 430,6                                |
| 5,4                                  |
| 79,7                                 |
| 2700                                 |
| >90                                  |
| 3                                    |
| (C0-C180) / (C90-C270) - 34° / 38,2° |
| RG0                                  |
| III                                  |
| IP20                                 |
| 220240 V, 5060 Hz                    |
| 100000                               |
| L80/B10                              |
| 5 ÷ 35                               |
| standard on/off (E)                  |
| Standard Official (L)                |
|                                      |

# A graph of light