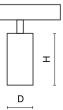

# Mechanical data

| Assembly         | mounted in suspended ceiling        |
|------------------|-------------------------------------|
| Material         | aluminum                            |
| Color            | RAL 9005 (black)                    |
| Diffuser         | optical system based on PMMA lenses |
| Impact resistant | IK04                                |
| Dimensions [mm]  | Ø33 x 65                            |