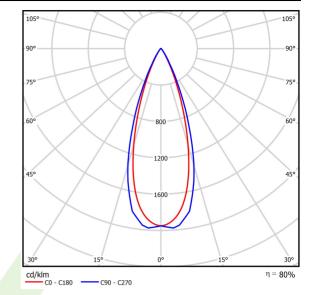

#### Light and electrical data

| LED                                  |
|--------------------------------------|
| 620,6                                |
| 4,3                                  |
| 495,9                                |
| 5,4                                  |
| 91,8                                 |
| 2700                                 |
| >80                                  |
| 3                                    |
| (C0-C180) / (C90-C270) - 34° / 38,2° |
| RG0                                  |
| III                                  |
| IP20                                 |
| 220240 V, 5060 Hz                    |
| 100000                               |
| L80/B10                              |
| E : 2E                               |
| 5 ÷ 35                               |
| standard on/off (E)                  |
|                                      |

## A graph of light