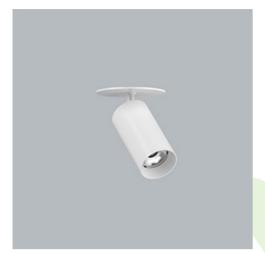

### **Description**

LUXCAN MICRO SEMI-RECESSED ROUND, is a compact yet powerful floodlight designed to offer an unobtrusive and minimalist lighting solution. This semi-recessed installation ensures minimal visual impact, with the driver conveniently concealed within the false ceiling. The elegant cylindrical design, made from aluminium, facilitates efficient heat dissipation from the powerful 7W light source, which delivers over 500 lumens of luminous flux. The LUXCAN MICRO SEMI-RECESSED ROUND is available in a wide range of versions to meet the diverse needs of any project: select from 2700K, 3000K, or 4000K color temperatures, CRI80 or CRI90, and four beam angles (15°, 24°, 36°, and 50°). Additionally, the option for DALI dimming allows to create various lighting scenes tailored to residential, high-end retail, or office applications, enhancing the overall ambiance and functionality of the space.

# Mechanical data

| Assembly         | mounted in suspended ceiling        |
|------------------|-------------------------------------|
| Material         | aluminum                            |
| Color            | RAL 9003 (white)                    |
| Diffuser         | optical system based on PMMA lenses |
| Impact resistant | IK04                                |
| Dimensions [mm]  | Ø33 x 65                            |