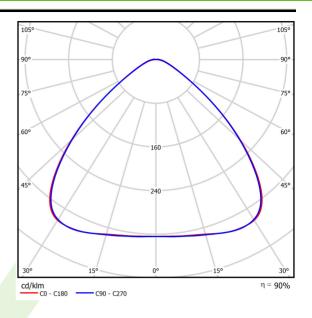

IK09

Ø480 x 177

| Light and electrical da | ata |
|-------------------------|-----|
|-------------------------|-----|

| Links and also striced data |                                | . ==                                   |
|-----------------------------|--------------------------------|----------------------------------------|
| Light and electrical data   | Light source                   | LED                                    |
|                             | Luminous flux LED [lm]         | 22296                                  |
|                             | LED power [W]                  | 119                                    |
|                             | Luminaire luminous flux [Im    | ] 19263,7                              |
|                             | Power of luminaire [W]         | 133,3                                  |
|                             | Luminaire's light efficiency   | [lm/W] 144,5                           |
|                             | Color of the light [K]         | 5700                                   |
|                             | CRI                            | >80                                    |
|                             | SDCM (LED sources)             | 3                                      |
|                             | Beam angle [°]                 | (C0-C180) / (C90-C270) - 98,6° / 98,4° |
|                             | Protection against electric s  | shock I                                |
|                             | Protection degree              | IP66                                   |
|                             | Voltage                        | 220240 V, 5060 Hz                      |
|                             | Lifetime of LED sources [h]    | 100000                                 |
|                             | Lx/By                          | L80/B10                                |
|                             | Operating temperature range [° | ge [°C] -40 ÷ 35                       |
|                             | Driver                         | standard on/off (E)                    |
|                             | Power factor $\cos \phi$       | >0,95                                  |
|                             | Circuit load capacity          | 5 (B10), 8 (B16), 8 (C10), 13 (C16)    |
| Mechanical data             | Assembly                       | surface mounted on slings              |
|                             | Material                       | aluminum                               |
|                             | Color                          | RAL 9007 (dark grey)                   |
|                             | Diffuser                       | hardened transparent glass             |
|                             |                                |                                        |

## A graph of light

Luminous flux tolerance +/- 10%. Power tolerance +/- 10%. Technical data may be changed. Photos of the luminaires may differ from reality. Date of last update: 22-08-2025